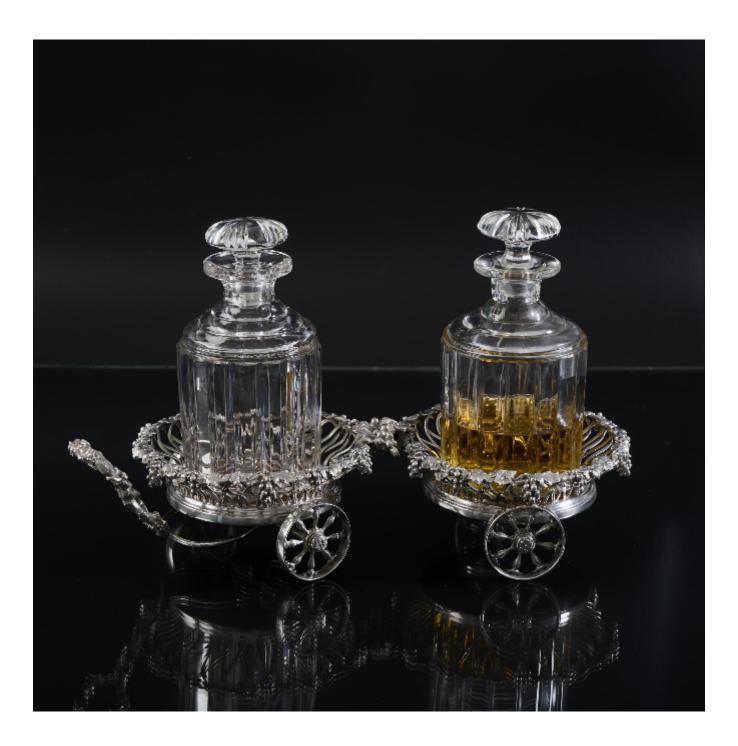

## Description

Superior quality, mid-Victorian, silver-plated articulated wine bottle or decanter trolley. Made by Elkington & Co, this antique wine coaster trolley features cast grape and vine pattern mounts and handle, plus woven openwork sides. The trolley is fitted with wood bases which are in excellent and original condition.

This lovely silver-plated trolley is accompanied by a pair of heavy cut glass decanters and stoppers of the same era.

Total length given includes the handle. The outer diameter of the individual coasters is given while the internal diameter is 105mm (4<sup>1</sup>/<sub>4</sub>")