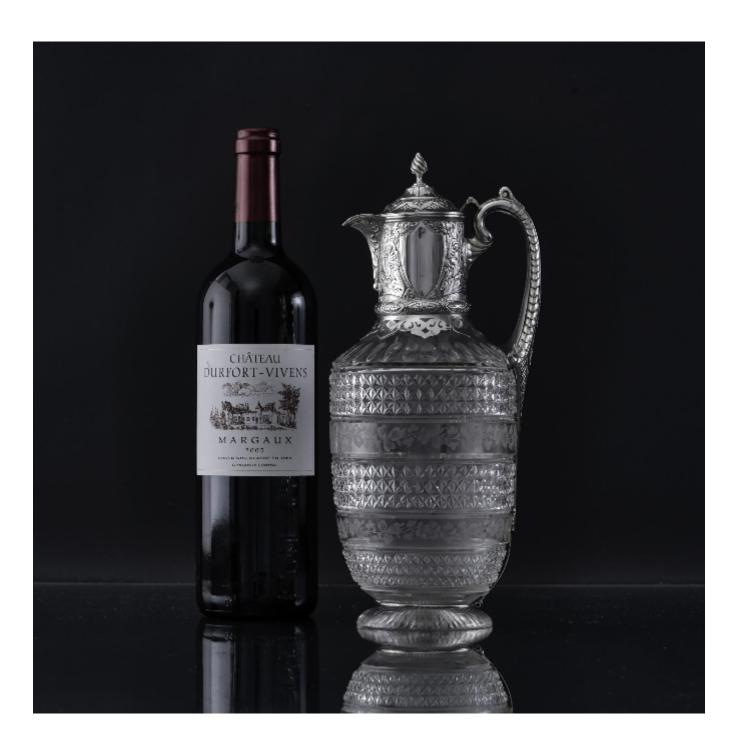

## Description

This antique Victorian wine jug has a round cut crystal body featuring three bands of lattice cut detail separated by sections of subtle leaf and flower decoration. The silver collar is hand-chased with bas-relief decoration of scrolling foliage with plain unengraved shields on either side. There is a band of openwork arabesques connecting the collar to the body, and the handsome cast handle, decorated with overlapping leaf pattern, is connected to a ring that encircles the round foot by a strip of shaped and decorated silver.

This attractive jug will comfortably hold a full bottle of wine.