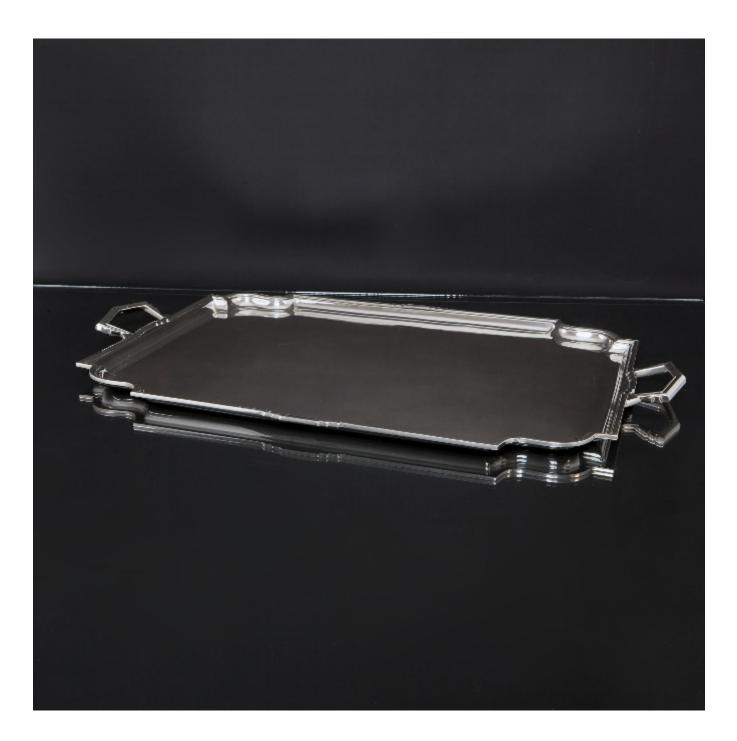

## Large Art Deco silver serving tray

Goldsmiths & Silversmiths Co

## Description

Large and stylish silver tray with familiar Art Deco detailing in the design of the border and handles. The surface is plain and perfectly suitable for a four or five-piece tea and coffee service, or for use as a drinks tray.