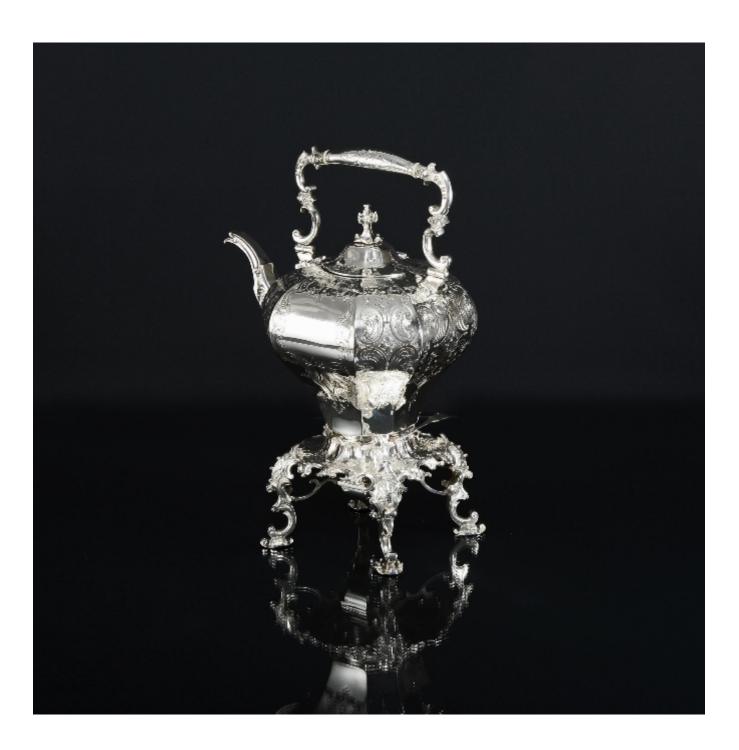

## Octagonal Victorian silver kettle & stand

Samuel Hayne & Dudley Cater

£7,800

REF: 6042 Height: 430 mm (16.93") Width: 290 mm (11.42") Depth: 210 mm (8.27") Weight: 2785 g

## Description

Superb Victorian silver kettle, octagonal in form with beautifully hand-chased decoration of scrolls, stylised leaves and flower heads. The silver kettle's body is mounted on a cast and hand-chased, four-legged frame and is held in place by two pins.

This impressive silver kettle has a hinged insulated handle and by removing the rear pin one can tilt the kettle forwards for easy pouring. The original spirit burner is held within the frame.