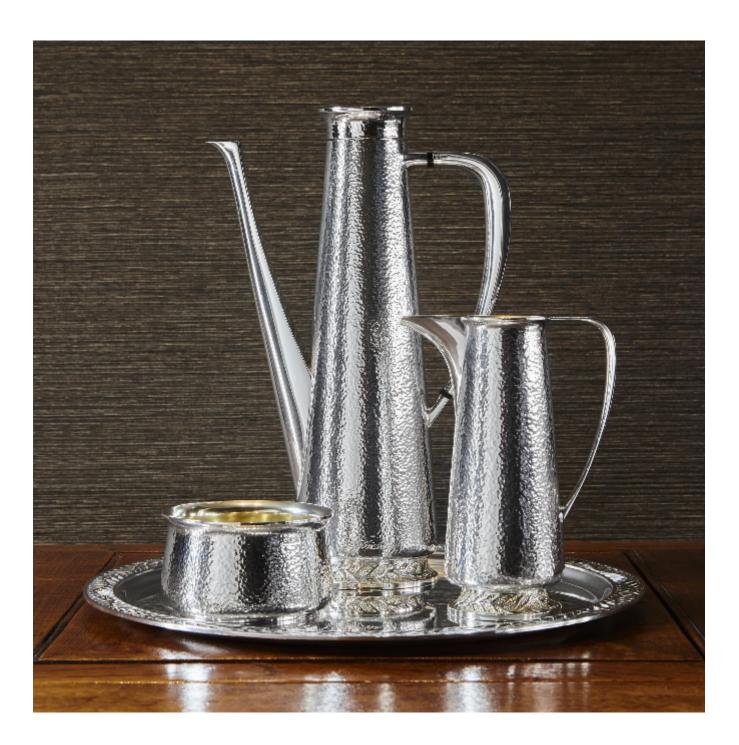

## Description

Extremely stylish mid-century silver coffee service comprising a coffee pot, milk or cream jug and sugar bowl. The elegant and elongated bodies have a multi-faceted hammered finish and the bases decorated with a cast and applied stylised leaf decoration. The interiors of the jug and sugar bowl are gilded. The coffee set sits on a round silver tray with a matching stylised leaf border.

The dimensions given are for the coffee pot and tray. Other dimensions are: Jug 150mm (6") tall Sugar 50mm (2") tall 87mm diameter