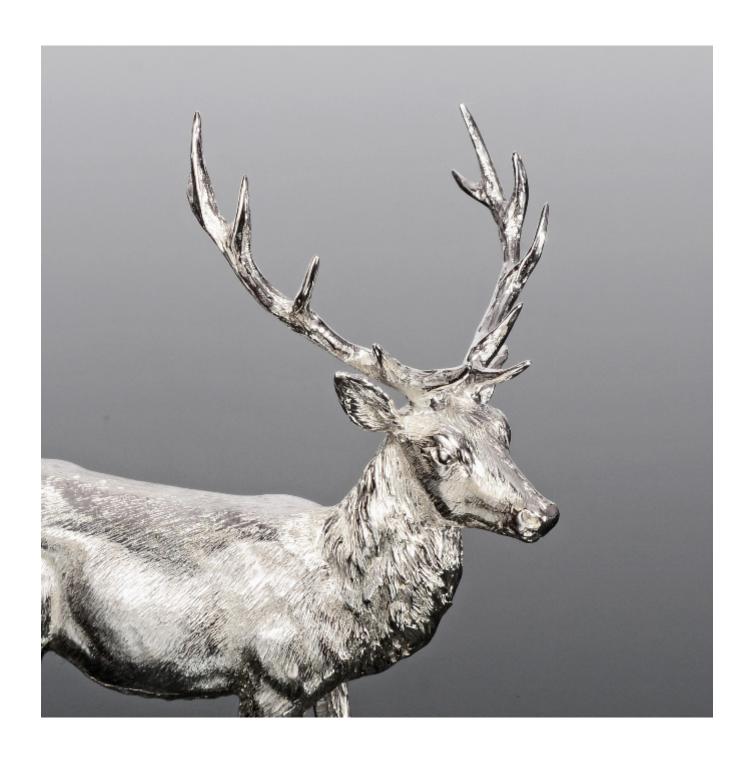

## LANGFORDS Antique & Contemporary Silver

Silver stag model

Sold

REF: 8593

Height: 110 mm (4.33") Width: 110 mm (4.33")

Weight: 196 g

## Description

Fine model of a stag that has been cast in solid silver and, like all Langfords' silver animals and birds, it is beautifully proportioned and finely hand-chased to give very realistic detail.

Langfords' heavy quality models are cast in sterling silver using the traditional, centuries-old technique of lost wax casting where molten silver is poured into a mould that has been created by means of a wax model. Once the silver has solidified, the wax model is melted and drained away. Each of our models is then individually hand chased to produce the lifelike effect seen in the finished piece.