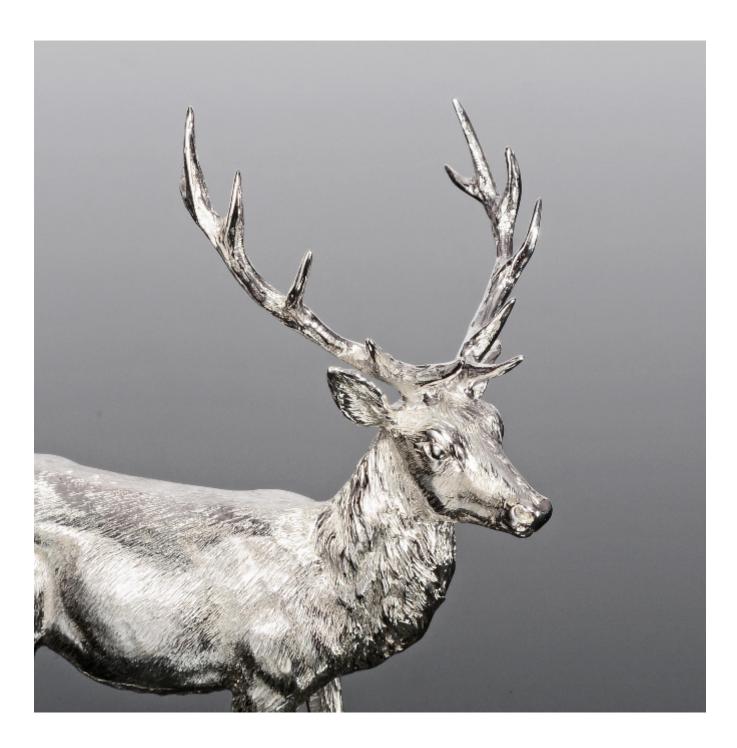

## Silver stag model

## Description

Fine model of a stag that has been cast in solid silver and, like all Langfords' silver animals and birds, is beautifully proportioned and finely hand chased to give very realistic detail.

Langfords' heavy quality models are cast in sterling silver using the traditional, centuries-old technique of lost wax casting where molten silver is poured into a mould that has been created by means of a wax model. Once the silver has solidified, the wax model is melted and drained away. Each of our models is then individually hand chased to produce the lifelike effect seen in the finished piece.