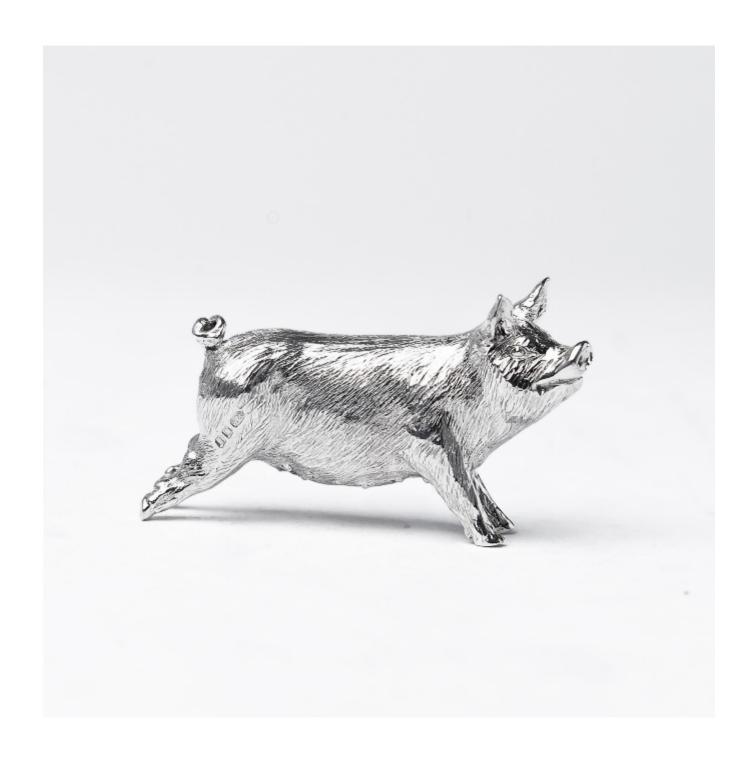

Silver running pig

£365

REF: 4470

Height: 23 mm (0.91") Width: 50 mm (1.97")

Weight: 41 g

## Description

With all the piggy features you would expect, our sterling silver model pigs have nicely crafted perky ears, curly tails and stocky bodies. This model is in a running stance. Since pigs and piglets are smart and very social animals, they've found a new place in popular film and literary culture.