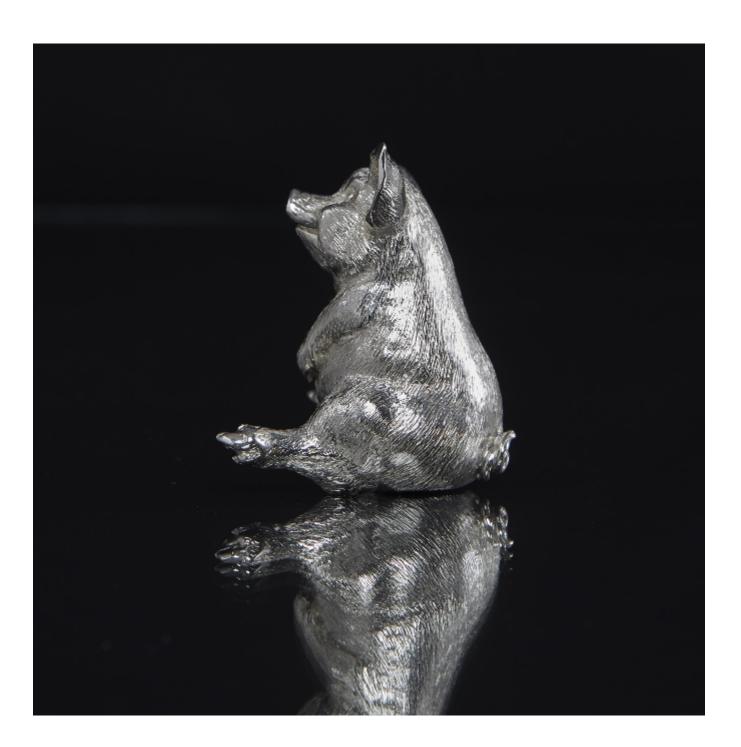

## Silver pig model - sitting

## Sold

REF: 6961 Height: 45 mm (1.77") Weight: 80 g

## Description

Since pigs and piglets are smart and very social animals, they've found a new place in popular film and literary culture.

Langfords has a range of heavy quality pig and piglet models which are cast in sterling silver using the traditional, centuries-old technique of lost wax casting where molten silver is poured into a mould that has been created by means of a wax model. Once the silver has solidified, the wax model is melted and drained away. Each of our models is then individually hand chased to produce the lifelike effect seen in the finished piece.