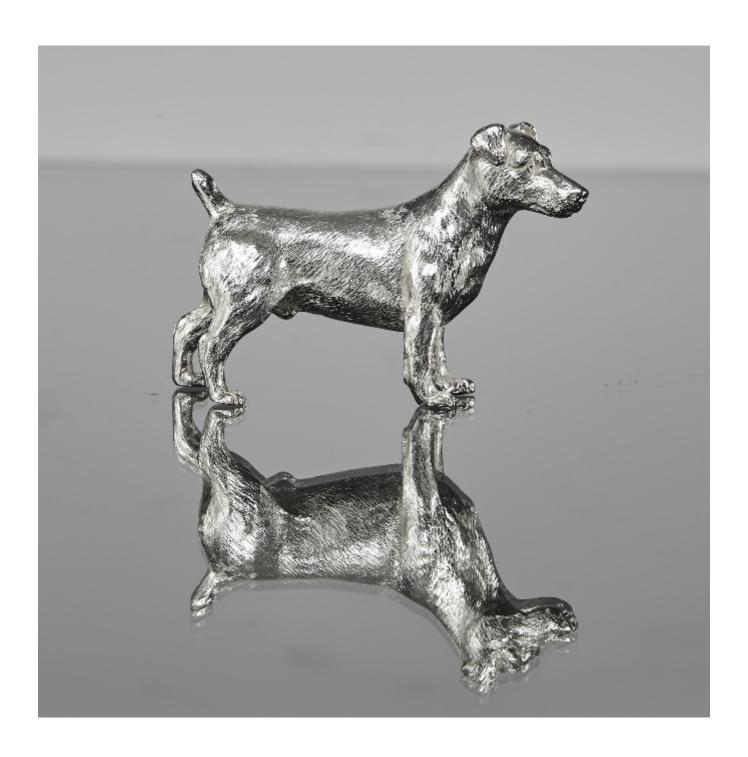

## Silver Jack Russell model

Sold

REF: 4498

Height: 64 mm (2.52") Width: 83 mm (3.27")

Weight: 163 g

## Description

Characterful silver model of a Jack Russell terrier; a small terrier that has its origins in fox hunting. The Langfords silver Jack Russell model is one of our most popular and, like all Langfords' models, is carefully cast in heavy gauge sterling silver using the traditional, centuries-old technique of lost wax casting.

Molten silver is poured into a mould that has been created by means of a wax model. Once the silver has solidified, the wax model is melted and drained away. Each Langfords model is then individually hand chased to produce the lifelike effect seen in the finished piece.