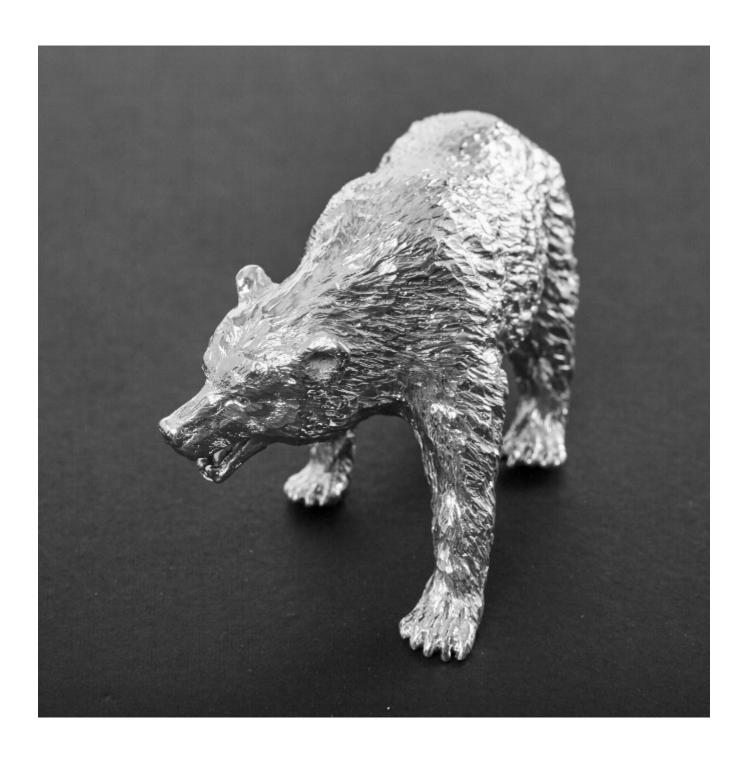

## LANGFORDS Antique & Contemporary Silver

Silver grizzly bear model

Sold

REF: 5804

Height: 60 mm (2.36") Width: 105 mm (4.13") Depth: 40 mm (1.57")

Weight: 303 g

## Description

Like all Langfords' silver models, this fine model grizzly bear is cast in heavy gauge sterling silver using the traditional, centuries-old technique of lost wax casting where molten silver is poured into a mould that has been created by means of a wax model. Once the silver has solidified, the wax model is melted and drained away. Each of our models is then individually hand chased to produce the lifelike effect seen in the finished piece.