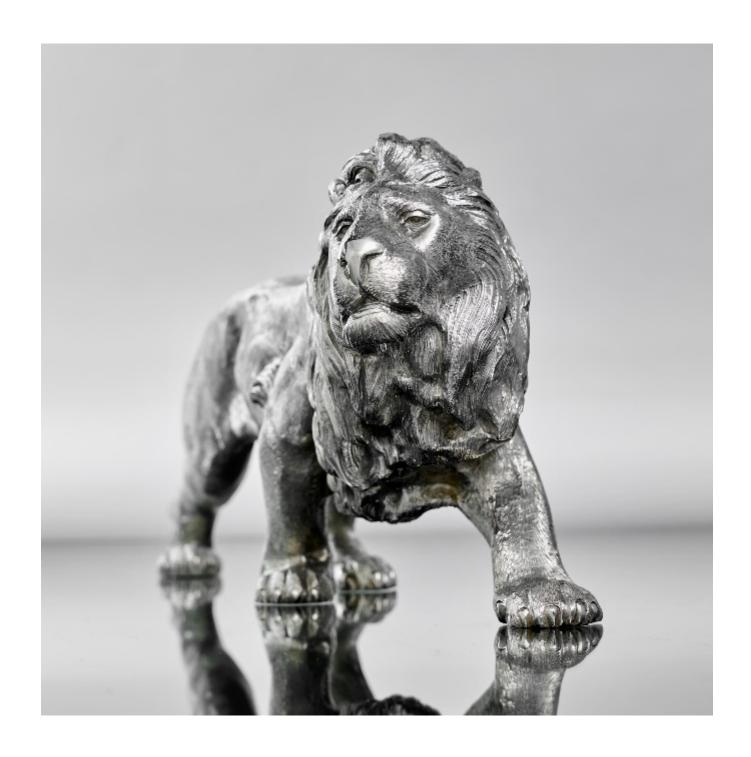

## Magnificent sterling silver model lion

Edward Barnard & Sons

£18,000

REF: 9541

Height: 190 mm (7.48") Width: 480 mm (18.9") Depth: 100 mm (3.94")

Weight: 3311 g

## Description

This exceptionally large and impressive, heavy-gauge model of a male lion is cast in sterling silver with an impressive weight of more than 3.3 kg. It is the largest silver model of a lion we've seen. The musculature is impressive and the animal's other features are beautifully hand-chased to display fine detailing. The prowling stance portrays a realistic and natural appearance of such a fine beast.