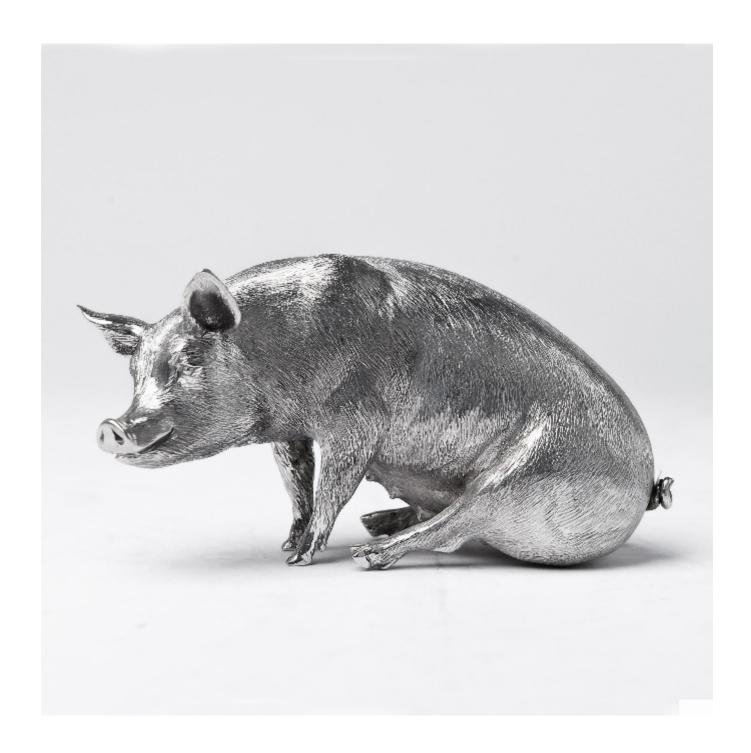

## LANGFORDS Antique & Contemporary Silver

Large sitting silver sow

£2,045

REF: 4467

Height: 75 mm (2.95") Width: 125 mm (4.92")

Weight: 317 g

## Description

Since pigs and piglets are smart and very social animals, they've found a new place in popular film and literary culture.

We have a range of heavy quality pig models which are cast in sterling silver using the traditional, centuriesold technique of lost wax casting where molten silver is poured into a mould that has been created by means of a wax model. Once the silver has solidified, the wax model is melted and drained away. Each of our models is then individually hand chased to produce the lifelike effect seen in the finished piece.