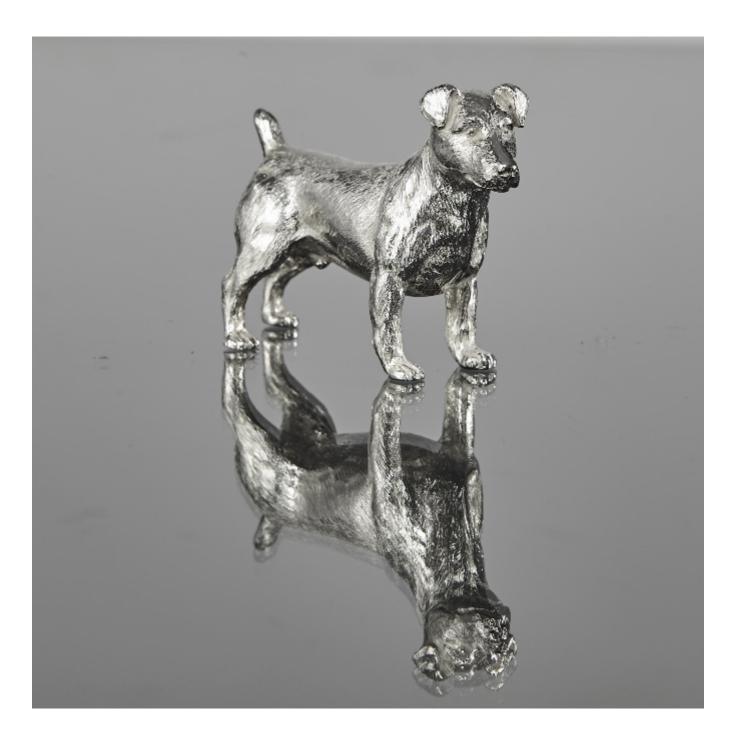

## Jack Russell sterling silver model

## £985

REF: 5017 Height: 60 mm (2.36") Width: 90 mm (3.54") Weight: 163 g

## Description

Characterful sterling silver model of a Jack Russell dog, finely hand-chased to give a realistic and lifelike finish.

Like all Langfords' silver models, this Jack Russell is cast in heavy gauge sterling silver using the traditional, centuries-old technique of lost wax casting where molten silver is poured into a mould that has been created by means of a wax model. Once the silver has solidified, the wax model is melted and drained away. Each of our models is then individually hand chased to produce the lifelike effect seen in the finished piece.