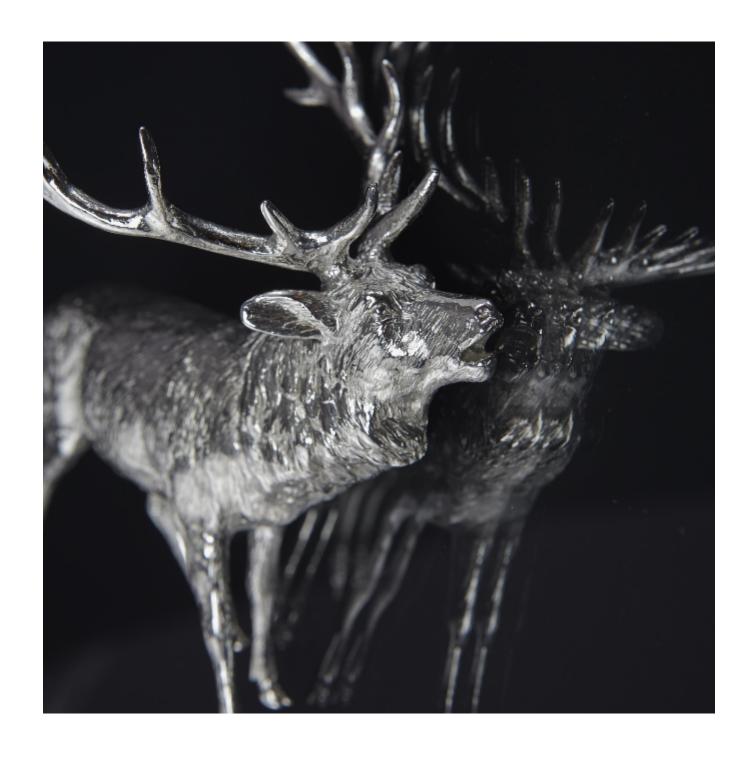

Bellowing silver stag model

£1,296

REF: 4456

Height: 90 mm (3.54") Width: 110 mm (4.33")

Weight: 173 g

## Description

Fine looking model of a bellowing stag cast in solid silver and beautifully proportioned. The impressive animal is finely hand chased to give very realistic detail.

All Langfords' heavy quality models are cast in sterling silver using the traditional, centuries-old technique of lost wax casting where molten silver is poured into a mould that has been created by means of a wax model. Once the silver has solidified, the wax model is melted and drained away. Each of our models is then individually hand chased to produce the lifelike effect seen in the finished piece.