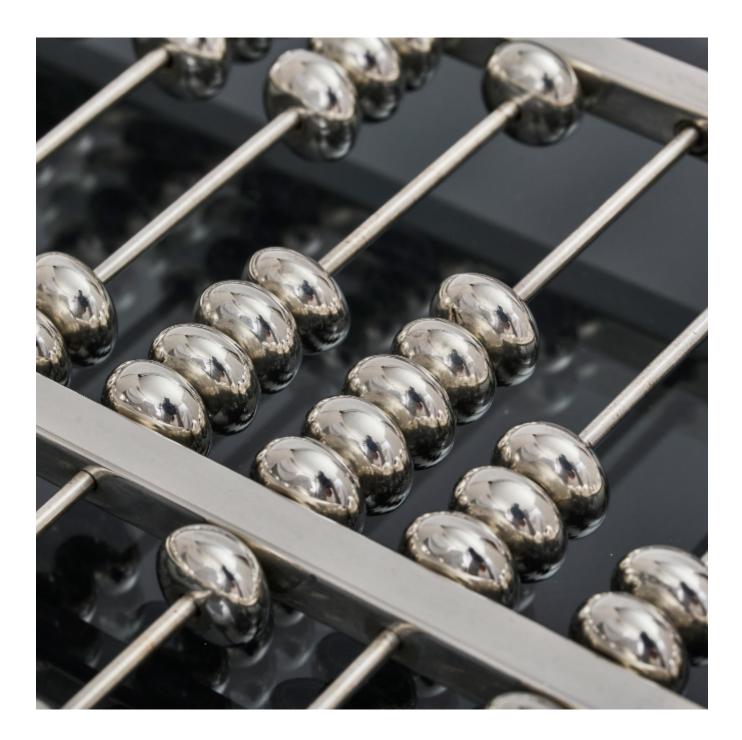

## Description

Traditional solid silver abacus featuring an upper and lower deck of ergonomic, compressed silver beads, fitted on a simple cast silver frame and all mounted on four supports. With ten columns of five beads on the upper desk and ten columns of two on the lower, all the beads glide easily along their vertical rods. Useful, tactile and decorative, and in complete contrast to the technology that surrounds us, this silver abacus makes a rather compelling gift for both adults and children.