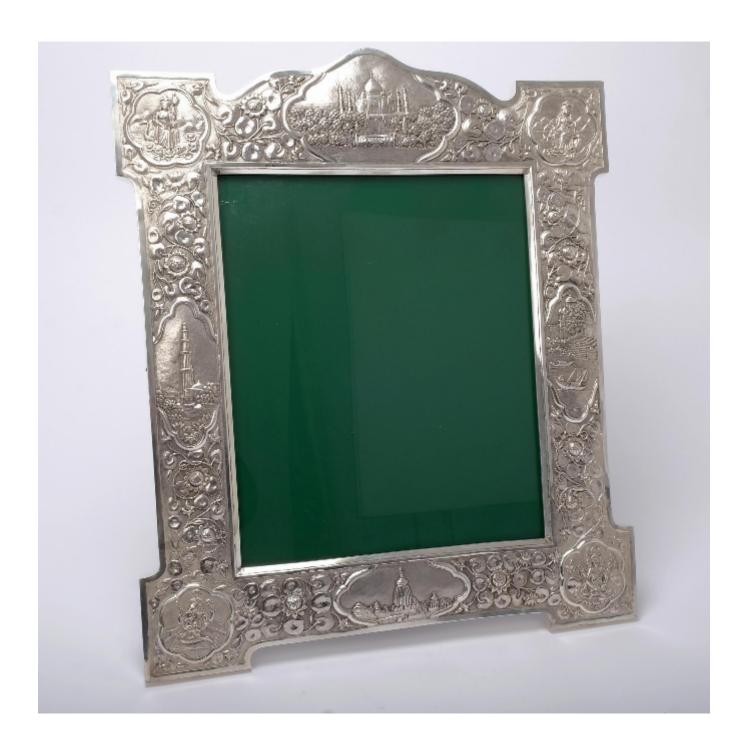

## Large Indian silver photo frame

Maker Not Recorded

Sold

REF: 6283

Height: 600 mm (23.62") Width: 500 mm (19.69")

Weight: 3400 g

## Description

Fabulous and unique handmade antique Indian silver photo frame of superior quality. The frame is made from an extremely heavy gauge of silver and is hand chased in high relief and fine detail with panels depicting famous sites in India, including the Taj Mahal and the Qutub Minar, as well as images of various Indian deities.