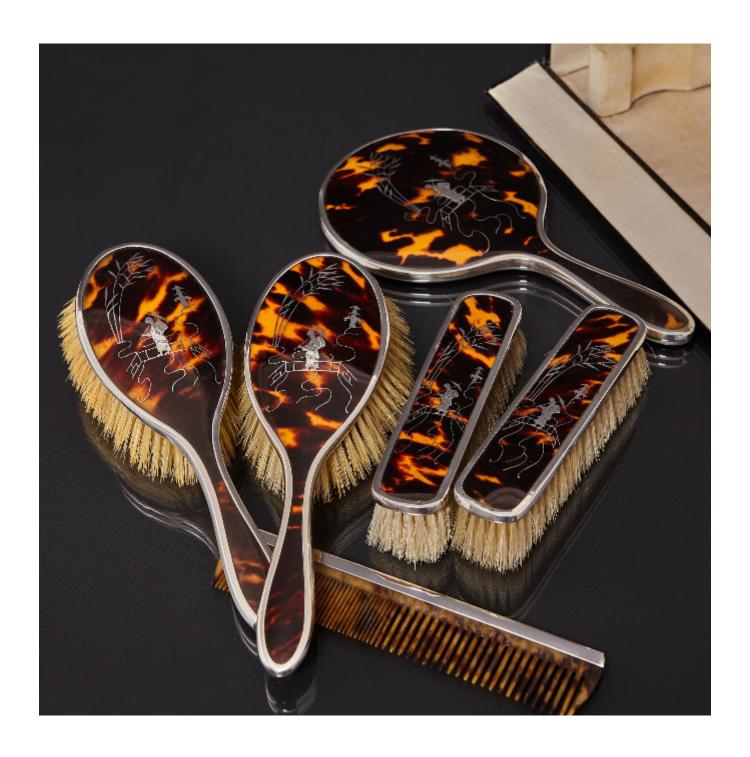

## Oriental style silver & tortoiseshell brush & mirror set

Collett & Anderson

Sold

REF: 7205

Width: 245 mm (9.65")

Diameter: 135 mm (5.31")

## Description

A lovely silver and tortoiseshell backed dressing table set, comprising two hair brushes, two clothes brushes, a hand mirror and a comb, fitted in its original case. The tortoiseshell backs are inset with delicate, finely detailed Japanese characters, pagodas and traditional garden scenes in silver that has been hand engraved and pressed in. The natural bristles used on the hair brushes have been sterilised ready for use.

Dimensions given are for the hand mirror. The hairbrushes are 235mm x 73mm while the clothes brushes are 150mm x 37mm.

The tortoiseshell comb with silver mount was made in Birmingham and is 190mm x 40mm