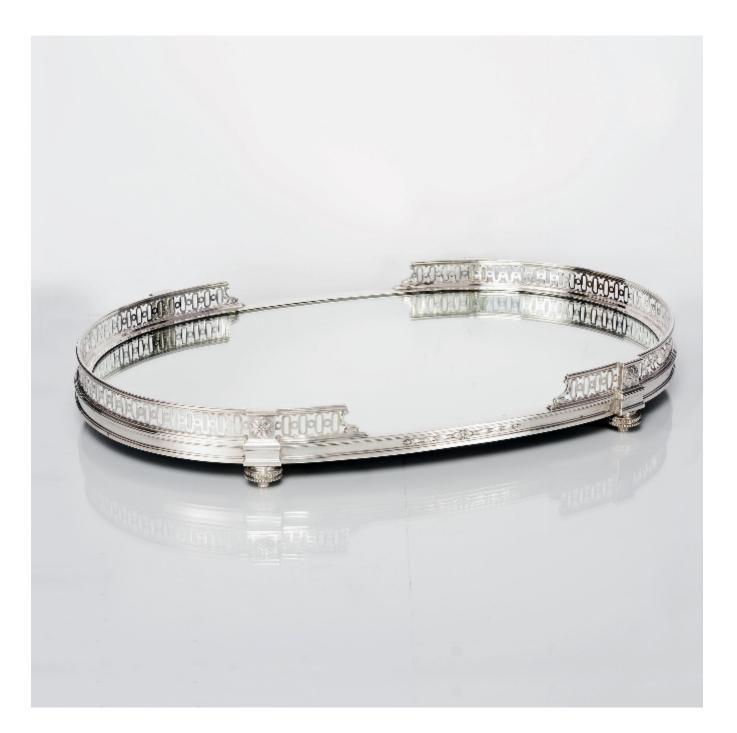

## 1st standard antique French silver plateau

£11,800

REF: 1269 Height: 70 mm (2.76") Width: 635 mm (25") Depth: 420 mm (16.54")

## Description

Heavy-quality French plateau, with a mirrored base, made in 1st Standard French silver (950/1000) at the end of the 19th century. Of oval form this antique plateau is surrounded with a crisply pierced gallery, bell flower decorations and mounted on four round feet that are decorated with a delicate bead pattern.