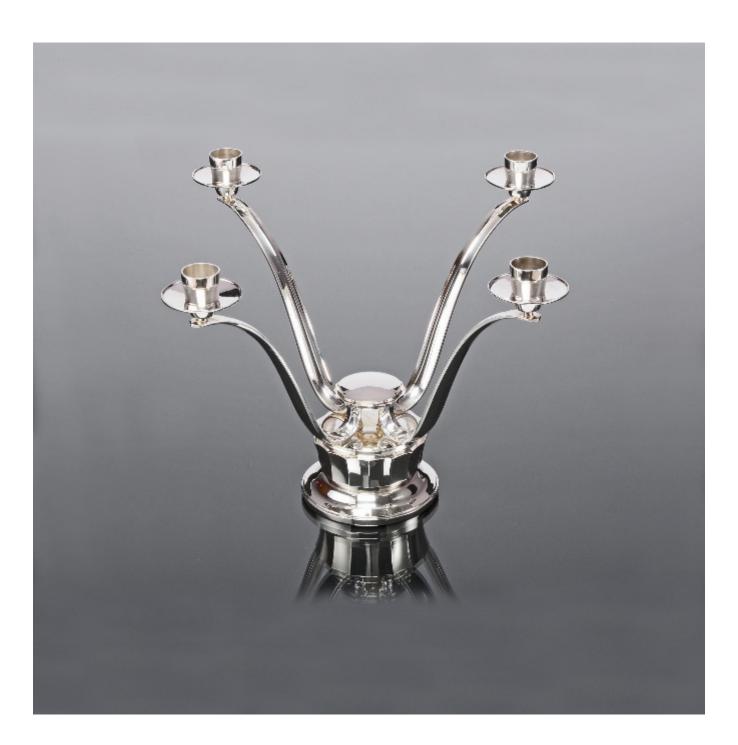

## Asprey 4-light mid-century silver candelabrum

Asprey & Co

£3,250

REF: 5410 Height: 235 mm (9.25") Width: 355 mm (13.98") Weight: 1166 g

## Description

Stylish, modern silver candelabrum made in 1960 by Asprey & Co, jewellers to the Crown. The panelled round base holds four elegantly curved arms, each surmounted by a silver candleholder and drip pan. It is a substantial piece and is not filled.