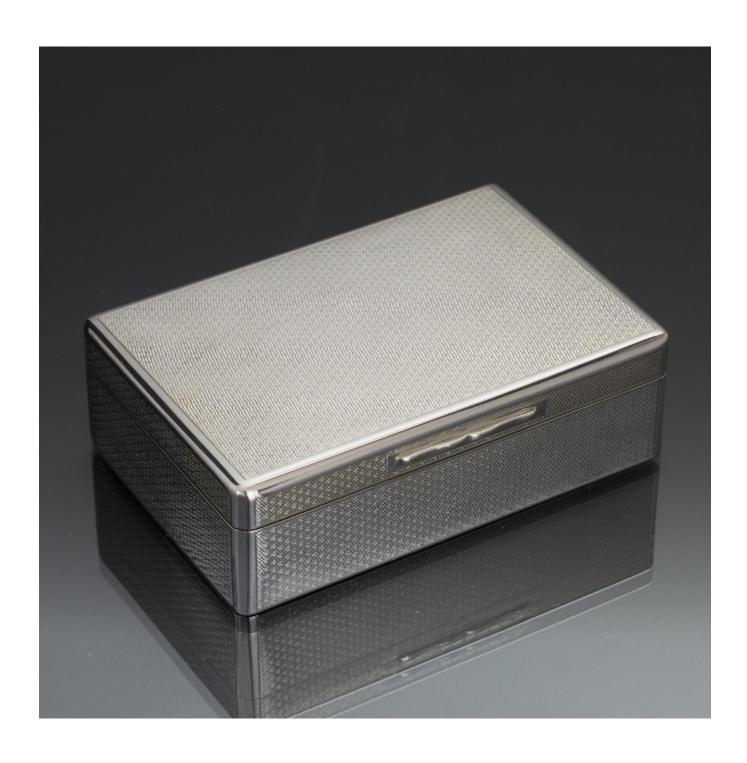

## Engine-turned silver cigarette box

Joseph Henry Raymond

Sold

REF: 8541

Height: 47 mm (1.85") Width: 140 mm (5.51") Depth: 95 mm (3.74")

## Description

Handmade silver cigarette or cigar box of superior quality, with an engine-turned foxhead pattern design engraved exterior. The lid interior is gilded in a sign of superior quality. The silver box is lined, as is traditional, with cedarwood to keep the contents fresh, and the wooden partition can be removed or placed in various slots to house different sized cigars or cigarettes.