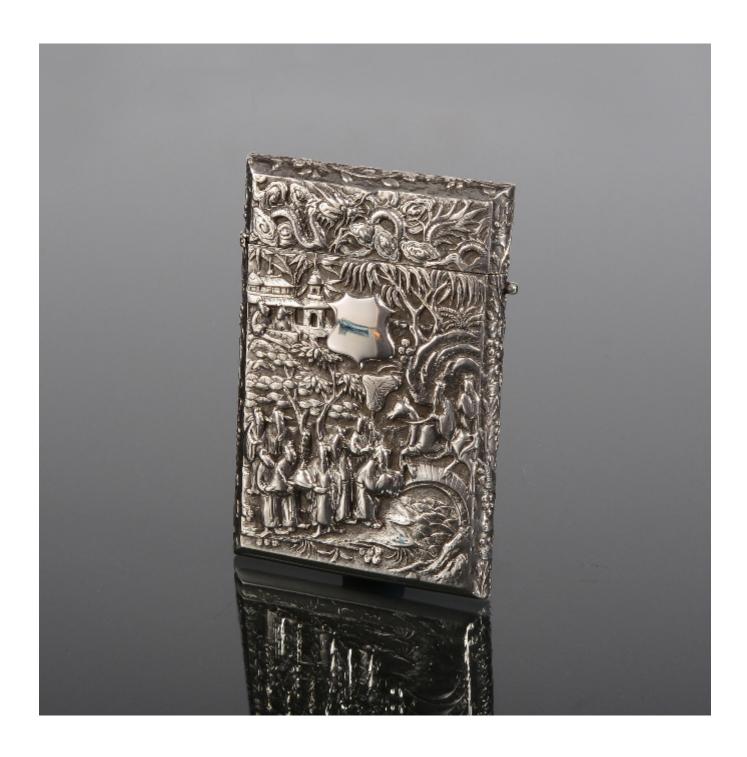

## Description

Antique Chinese silver card case beautifully hand chased in fine detail. ONe side features noblemen and priests dignitaries on horses

in a procession set against a scene crossing a bridge over a river and a background incorporating a landscape of trees a temple in the background. The hinged cover is decorated with dragons and foliage. The other face of the case is profusely decorated covered in bamboo against a mottled ground. The sides have a berry and leaf design.

The cover is released by means of a push-button mechanism.

Men bearing gifts to horsemen Trees, shells, water - typical motifs