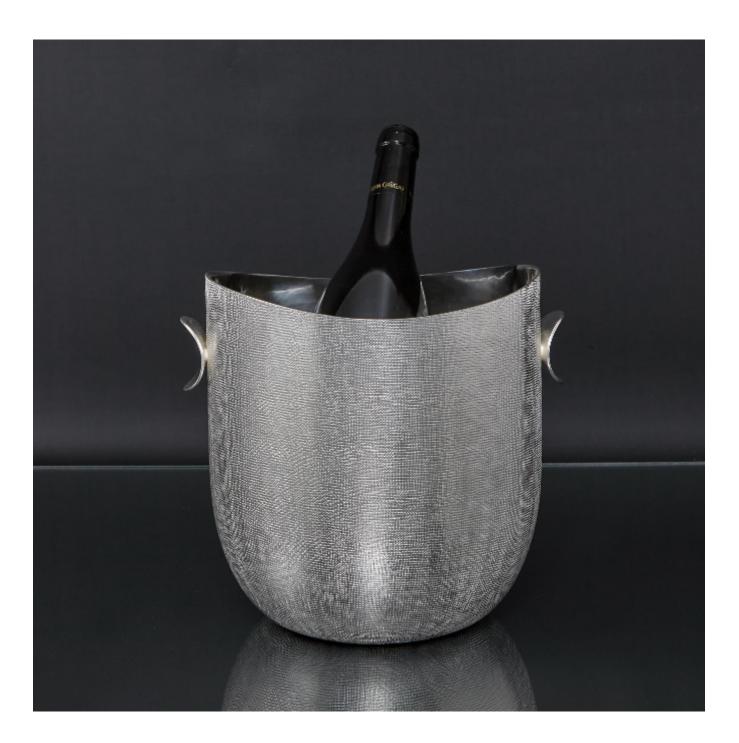

## Contemporary silver-plated Champagne or wine cooler

## Description

Made in Italy, this is a contemporary silver-plated Champagne or wine cooler featuring a hand-hammered design around the body and two sleek and plain handles. This is contemporary design at its simplest and most useful best.