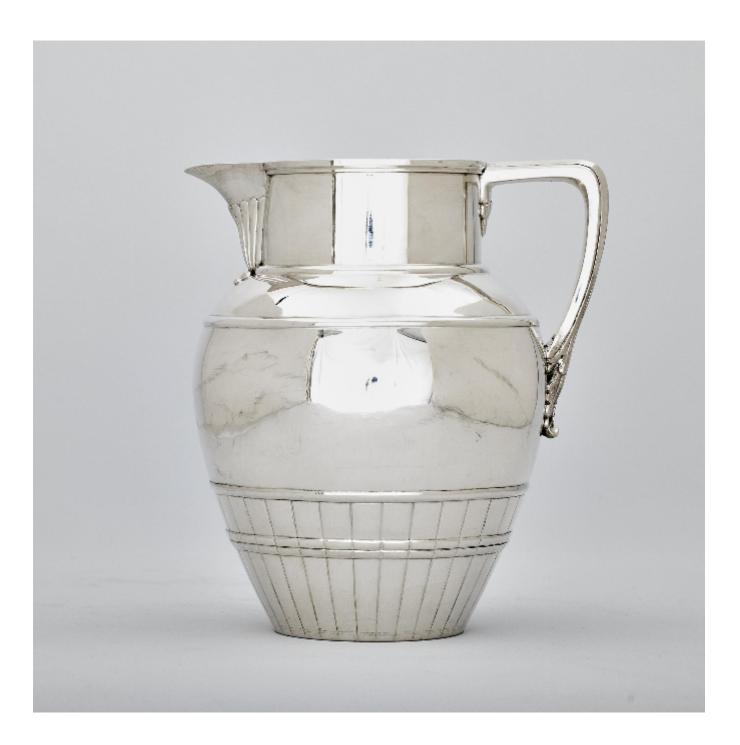

## Description

Handsome antique silver water jug with a hand raised body that is hand chased to create a banded barrel effect around the lower third of the piece. The beak-shaped spout features a simple ribbed decoration while the cast handle is fastened to the body of the jug with a silver acanthus leaf terminal. The interior has its original gilding and the capacity is 2.5 litres.