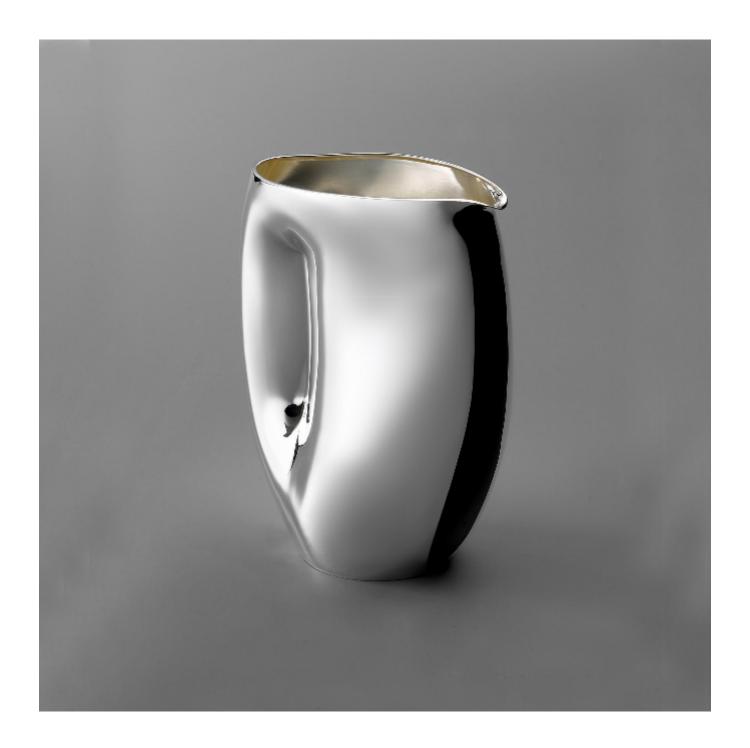

## Jarra silver-plated water carafe

De Vecchi

£1,650

REF: 4876

Height: 245 mm (9.65")

Depth: 160 mm (6.3")

## Description

De Vecchi believes that water has a strong relationship with silver and that it alludes to the act of pouring and offering water. Eleonore Peduzzi-Riva, lighting and furniture designer since the 1960s, designed this stunning Jarra water or wine carafe for the Italian silversmith. The jug appears to change shape according to the user's perspective or the angle of the light. A side handle makes it easy to hold yet it seems to melt into the body of the carafe that appears to lose its shape through a play of solids and voids. Limited production of 40 per year.