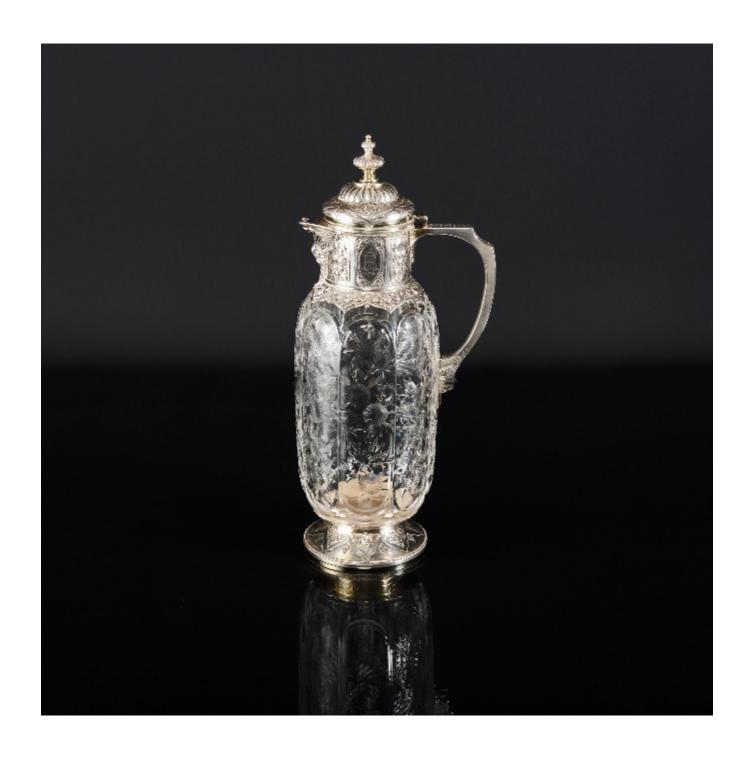

## Victorian hand-cut crystal & silver gilt wine jug

Charles Edwards

Sold

REF: 7208

Height: 315 mm (12.4")

## Description

Handsome antique wine jug with a glass body in the Webb's rock crystal style, beautifully hand cut and engraved with panels of flower-heads and foliage. The silver mounts have the original, now faded, gilding and are hand chased with panels of fruit, foliage and scrollwork. There is a shield on either side of the silver mount which is suitable for engraving.

Beneath the collar of the jug is a silver apron decorated with beading and fanned foliage; a design that is repeated on the domed cover and spreading circular base. A cast silver scallop shell sits decoratively beneath the silver jug's spout.