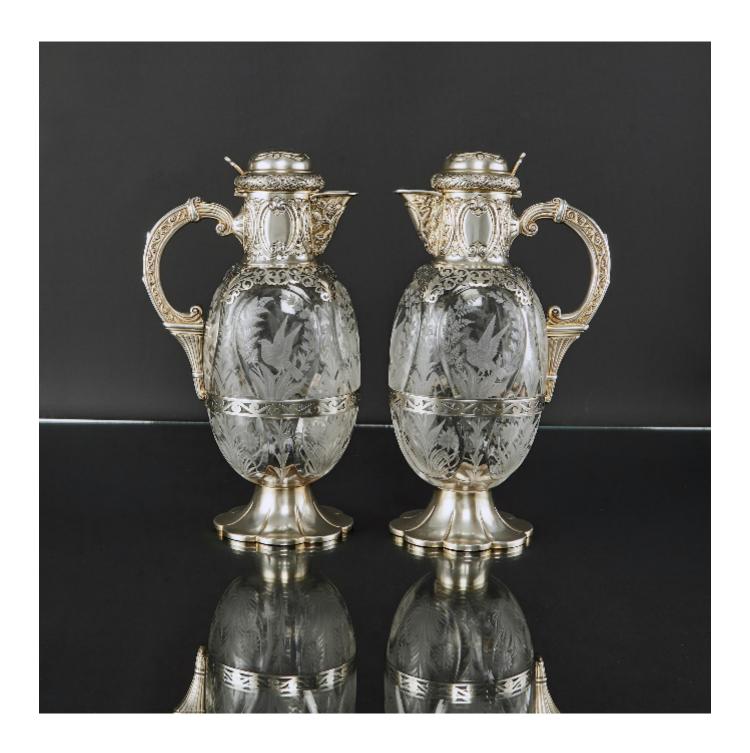

Magnificent pair Edwardian etched glass & silver-gilt wine jugs William Disney Barlow

£12,500

REF: 7744

Height: 302 mm (11.89") Width: 170 mm (6.69") Depth: 105 mm (4.13")

## Description

An excellent pair of antique Edwardian wine jugs of the finest quality. The ovoid glass bodies feature deeply cut panels, finely hand-engraved birds of prey surrounded by branches of bellflowers, ferns, foliage and flowers.

The silver mounts are beautifully hand chased and hand pierced with scroll patterns, beading and foliage and the gilding is all original.

This pair of wine jugs is not available to purchase online. Please get in touch if you would like more information or are interested to buy them.