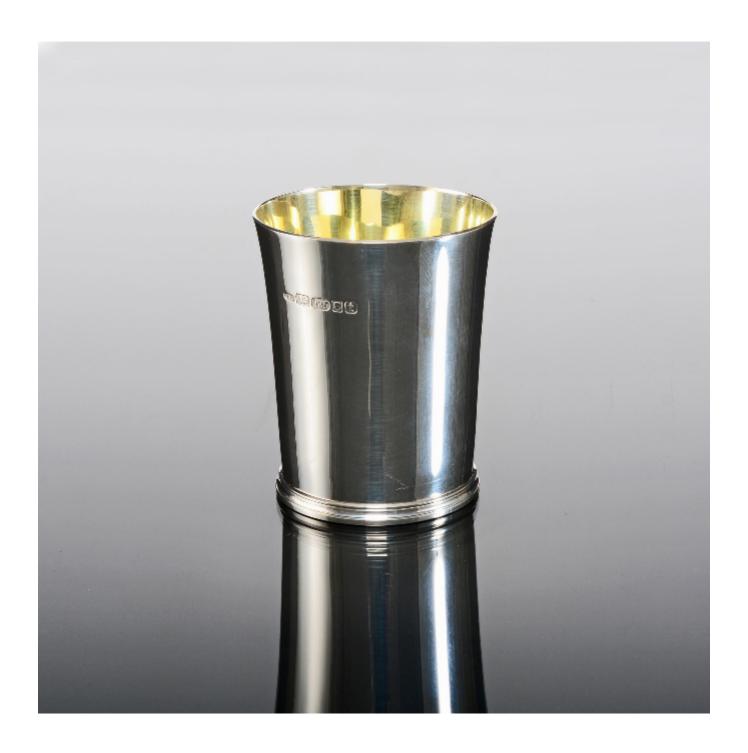

## Heavy-gauge flared lip silver beaker

Langfords

£985

REF: 5876

Height: 90 mm (3.54")

Diameter: 75 mm (2.95")

Weight: 215 g

## Description

This is our beautifully made, heavy-gauge silver beaker or mint julep cup with gilded (gold plated) interior. In a timeless design, the beaker is easily personalised with engraving of your choice and so could make a superb christening or coming of age gift.

One drink for which sterling silver still rules is the mint julep. A mint julep is a refreshing, bourbon-based concoction that's popular in the American south, especially at the Kentucky Derby where it's the official drink. Julep beakers are tall and generally cylindrical, and the metal keeps the drink cool in the hot southern sun. But an event like the Kentucky Derby is all about ceremony, which is why a lot of attention is paid to the engraved or embossed initials, family crests, or another sorts of monograms on Derby-day beakers.