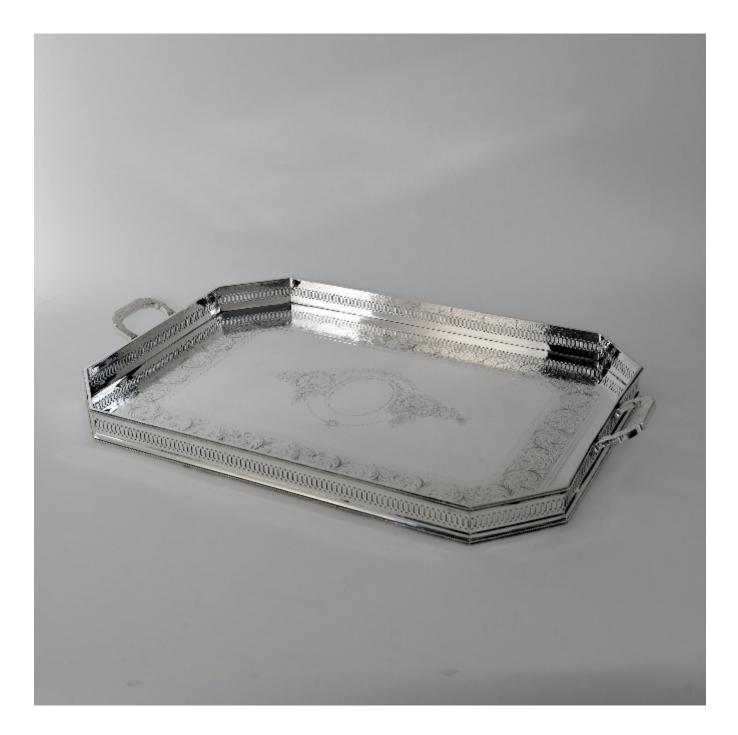

## Large two-handled silver-plated gallery tray

Elkington & Co

REF: 7474 Height: 40 mm (1.57") Width: 600 mm (23.62") Depth: 430 mm (16.93")

## Description

Antique, Edwardian silver-plated gallery tray, beautifully hand engraved with a panel delicate scrolling foliage and a central shield surrounded by garlands and scrolling foliage. Even the handles are hand engraved!

Made by Elkington & Co, premier silversmiths of silver and silver-plated goods, this tray is an excellent example of the craftsmanship that is certainly comparable with a solid silver equivalent.

Length including handles: 705mm (273/4")