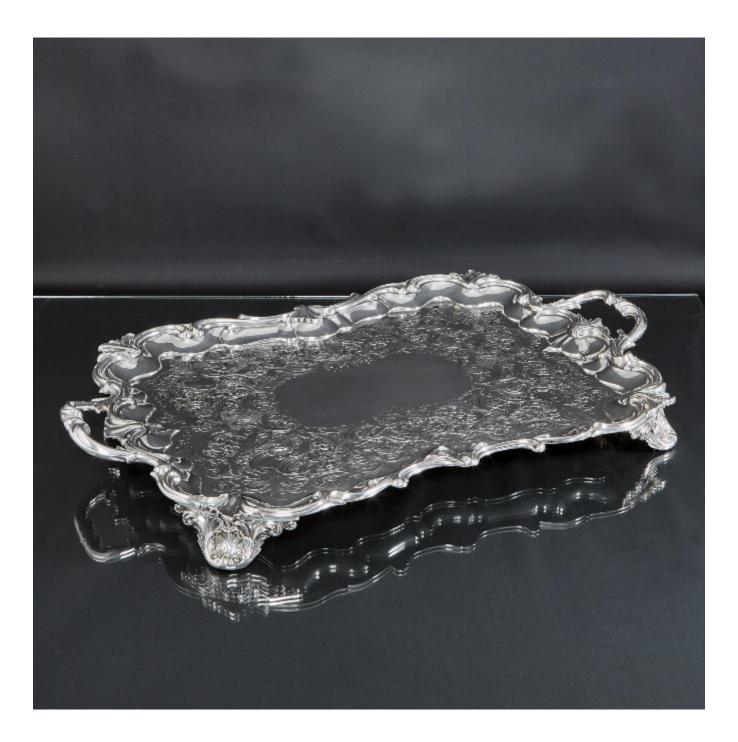

## Large two-handled early-Victorian silver tray

**Barnard Brothers** 

£18,500

REF: 7332 Height: 80 mm (3.15") Width: 750 mm (29.53") Depth: 490 mm (19.29") Weight: 5666 g

## Description

Magnificent and fine oblong antique silver tray with shaped leaf and scroll border and scroll handles. The surface of this tray is hand chased with beautifully detailed flower heads, leaves and scrolls against a mottled background, and surrounding a plain central cartouche. The decorative silver border of this excellent silver tray is hand raised and the whole tray is mounted on four exceptionally well detailed cast shell, leaf and scroll legs.