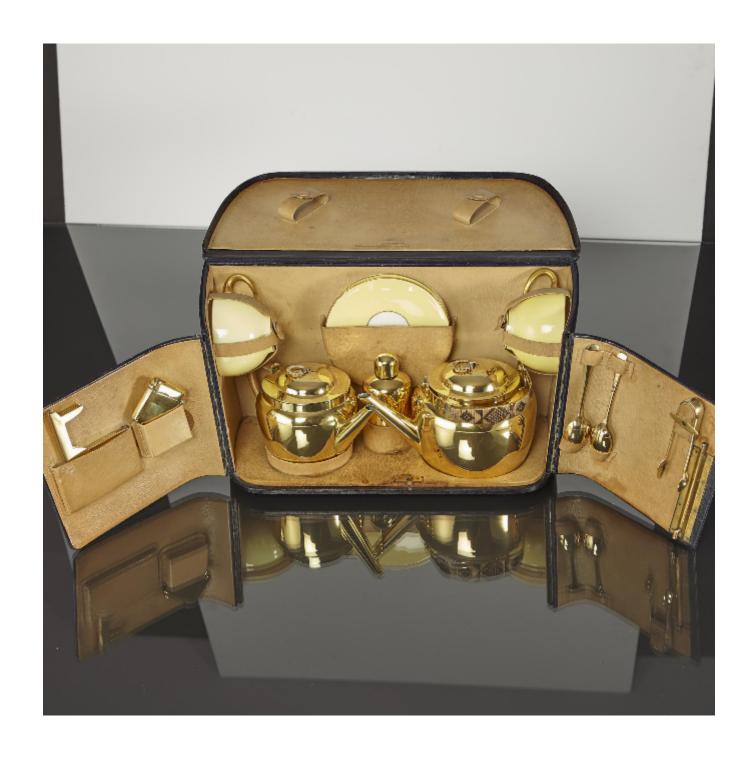

## Description

Rare and complete silver-gilt tea set complete with original porcelain teacups and saucers, all fitted in the original leather travelling case. This charming Edwardian picnic set is quite unusual in that nearly all of those produced by Asprey were made in silver plate, and this set is gilded solid silver.

The tea set comprises a teapot, water kettle, milk bottle, milk jug, tea caddy with the burner fitted into the base, and a sugar bowl. Two teaspoons, a pair of sugar tongs, the folding stand for the kettle all fit neatly on the doors of the case, along with a vesta case to hold and strike the matches.

Note the original woven wicker covered swing handles on the teapot and kettle.

The delightful lemon glazed cups and saucers are made by Coalport.