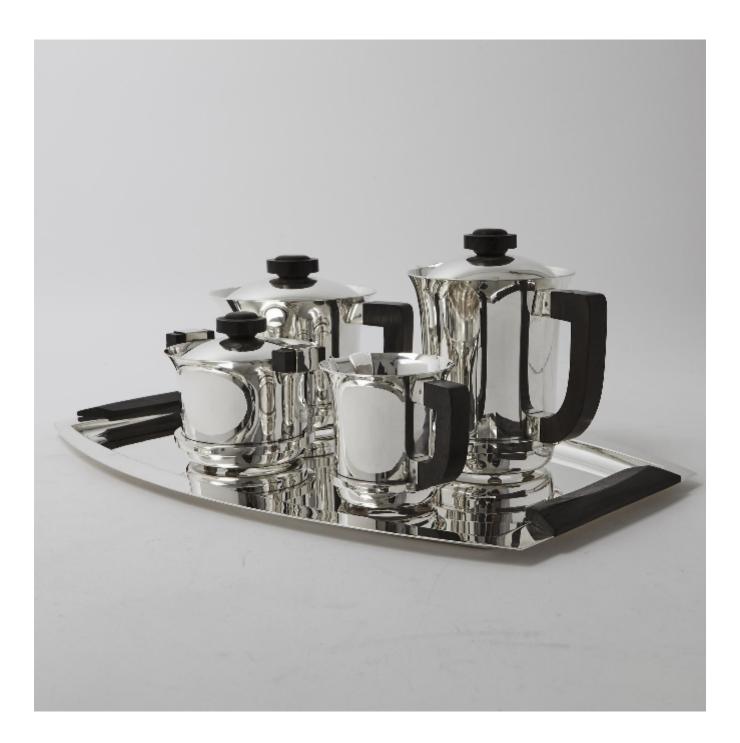

## 4-piece Art Deco silver-plated tea & coffee service Ravinet D'Enfert

Sold

REF: 5294 Height: 180 mm (7.09")

## Description

A highly stylised French silver-plated Art Deco period four piece tea and coffee set with matching tray. The milk jug and sugar bowl have removable covers. The handles and removable finials are carved from exotic hardwood.

Height indicated is for the coffee pot. Teapot 140mm Sugar 120mm Milk jug 95mm.