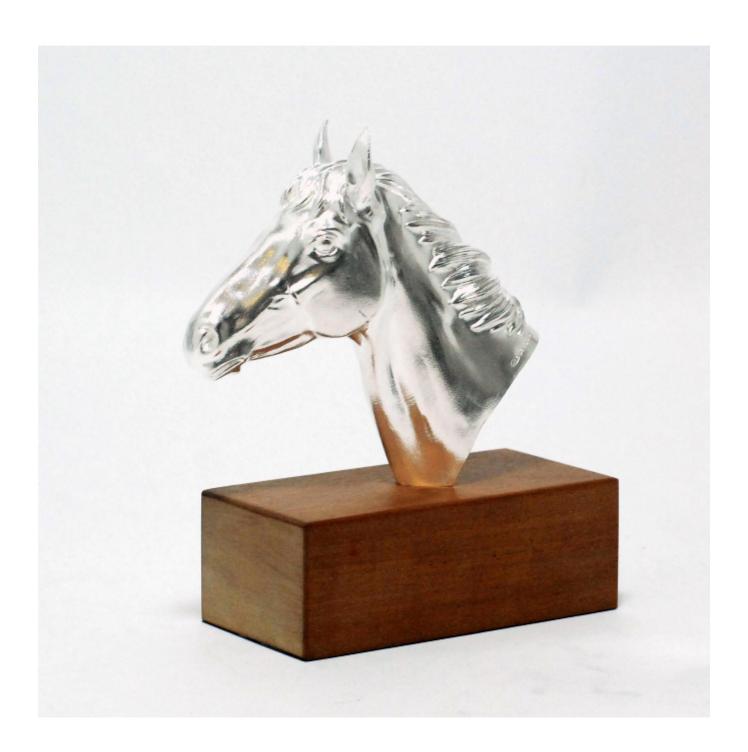

## Silver horse head trophy

Langfords

REF: 6561

## Description

Bespoke, cast silver model of a racehorse's head sitting on a hardwood plinth, hand chased in great detail for a likelike effect. Made to commemorate an owner's favourite racehorse, our silversmith worked from a series of photographs of the much loved animal.

This is an example of a private commission.

For a truly personal model, let us cast your own pet or favourite animal in sterling silver. Working from photographs, we can capture the true likeness of your Rover, Kitty or Black Beauty!