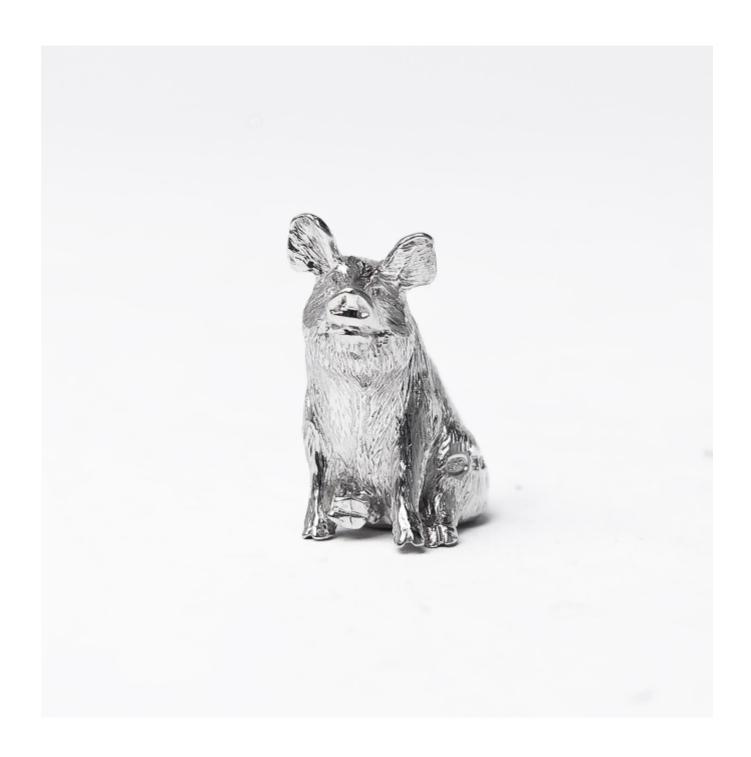

## Small sitting silver pig

£255

REF: 4474

Height: 32 mm (1.26") Width: 32 mm (1.26")

Weight: 29 g

## Description

With all the piggy features you would expect, our sterling silver model pigs have nicely crafted perky ears, curly tails and stocky bodies. This silver model pig is in a sitting pose. Since pigs and piglets are smart and very social animals, they've found a new place in popular film and literary culture.