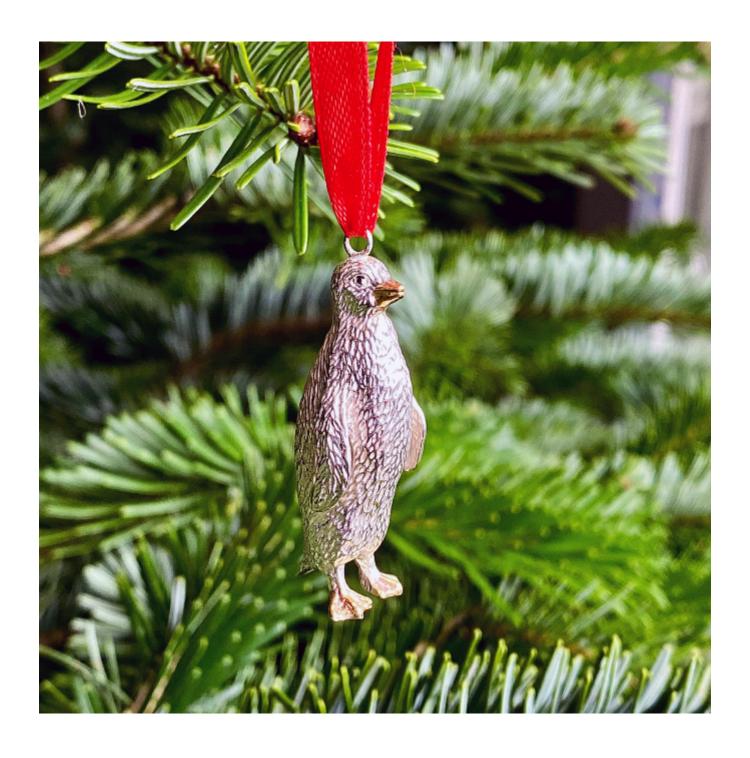

## Small silver penguin Christmas tree decoration

£270

REF: 9416

Height: 50 mm (1.97")

Weight: 35 g

## Description

This silver penguin Christmas tree decoration is a tribute to the beauty of unity, adaptability and resilience that penguins symbolise. Each penguin is cast in solid sterling silver and carefully hand-finished, bringing a lifelike charm to this charming piece.

Black diamonds embellish each eye, while the beak and feet are plated in 24ct gold for a stunning accent. Its luminous sheen reflects the glow of Christmas lights making it a timeless keepsake for all those Christmases to come, and embodying the enduring spirit of the festive season means it is the perfect stocking or Christmas cracker filler.