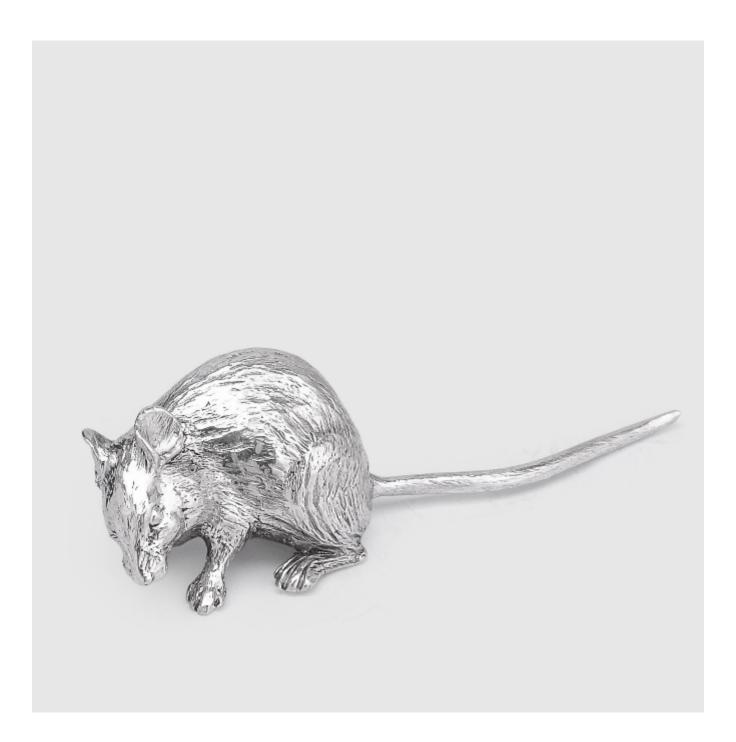

## Small silver mouse

## Sold

REF: 6481 Height: 25 mm (0.98") Width: 75 mm (2.95") Weight: 44 g

## Description

The mouse appears in most world mythology and fictional mice are abundant in our popular culture, literature and folklore. Our small silver mouse is cast in heavy gauge sterling silver using the traditional, centuries-old technique of lost wax casting where molten silver is poured into a mould that has been created by means of a wax model. Once the silver has solidified, the wax model is melted and drained away. Each of our models is then individually hand chased to produce the lifelike effect seen in the finished piece.