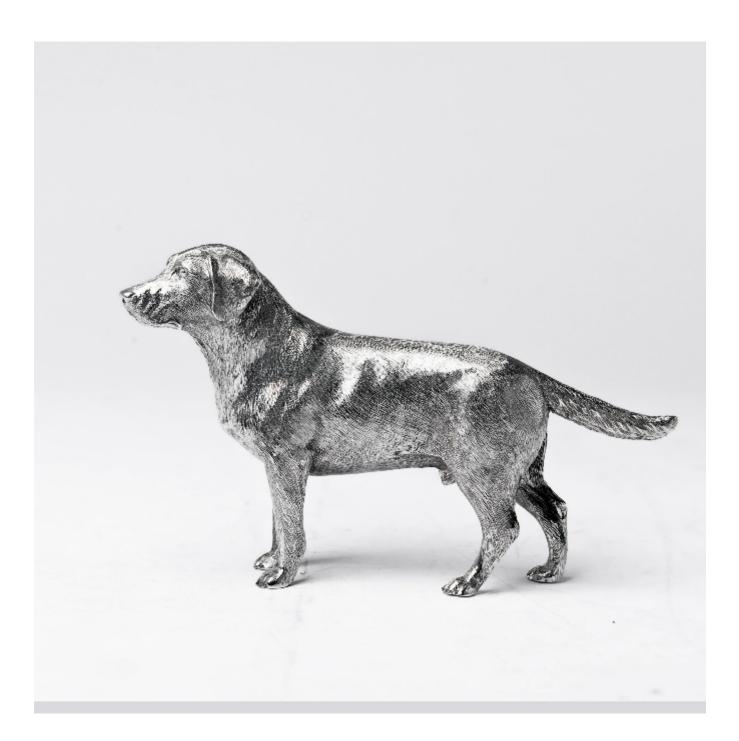

## Silver standing labrador

Langfords

## Description

Whether living in a town or the country, the labrador is one of the most popular family dogs and this finelooking silver labrador model is skilfully cast and chased.

Langfords' heavy quality models are cast in sterling silver using the traditional, centuries-old technique of lost wax casting where molten silver is poured into a mould that has been created by means of a wax model. Once the silver has solidified, the wax model is melted and drained away. Each of our models is then individually hand chased to produce the lifelike effect seen in the finished piece.