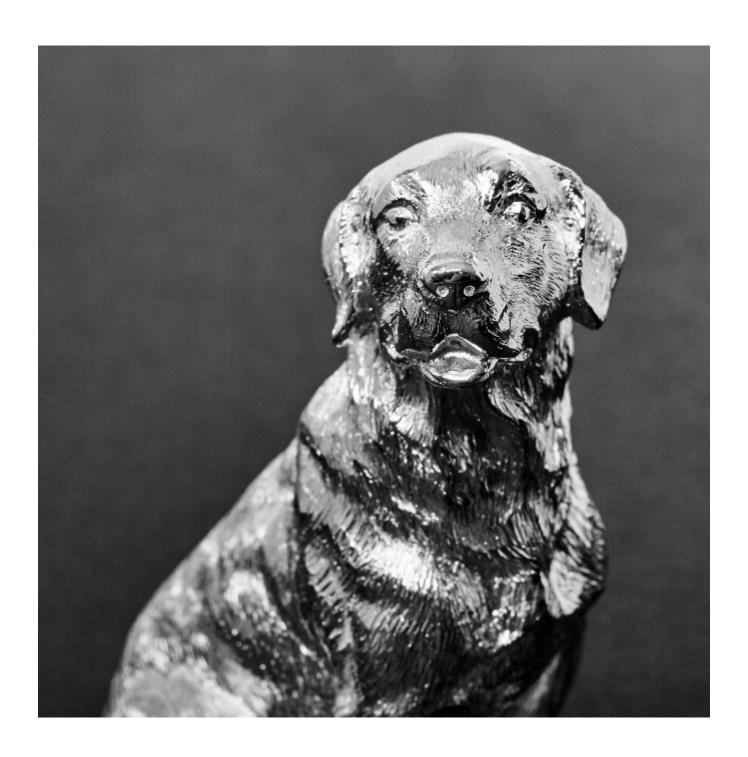

## LANGFORDS Antique & Contemporary Silver

Silver sitting labrador

Sold

REF: 6963

Height: 100 mm (3.94")

Weight: 282 g

## Description

One of our most popular silver models is this fine silver labrador in a sitting pose.

Langfords' heavy quality models are cast in sterling silver using the traditional, centuries-old technique of lost wax casting where molten silver is poured into a mould that has been created by means of a wax model. Once the silver has solidified, the wax model is melted and drained away. Each of our models is then individually hand chased to produce the lifelike effect seen in the finished piece.