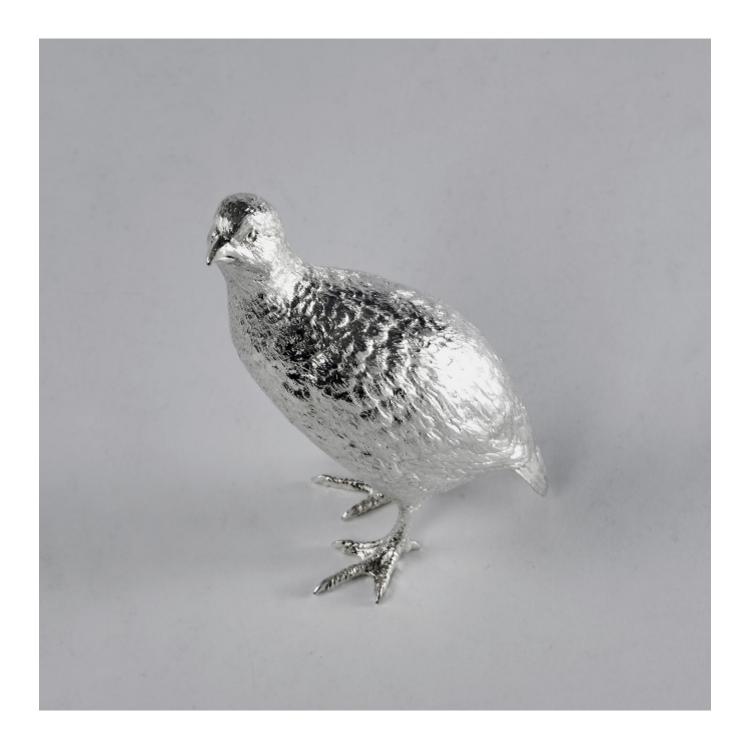

Silver partridge cock model

£2,172

REF: 4539

Width: 125 mm (4.92")

Weight: 328 g

## Description

The partridge is a plump game bird that is strictly found on the ground and never likely to be found in pear trees!

Our heavy quality silver partridge cock is cast in sterling silver using the traditional, centuries-old technique of lost wax casting where molten silver is poured into a mould that has been created by means of a wax model. Once the silver has solidified, the wax model is melted and drained away. Each model is then individually hand chased to produce the lifelike effect seen in the finished piece.