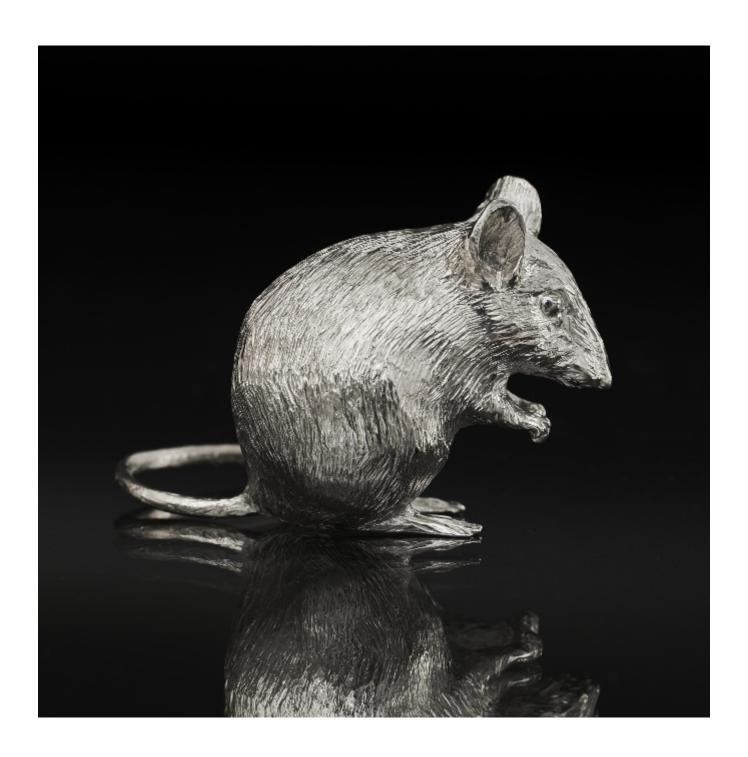

Large sitting silver mouse model

£576

REF: 4479

Height: 38 mm (1.5")
Width: 100 mm (3.94")

Weight: 57 g

## Description

Charming cast sterling silver mouse sitting upright and with a long tail curled behind him. The mouse appears in most world mythology and fictional mice are abundant in our popular culture, literature and folklore.

This silver mouse is cast in heavy gauge sterling silver using the traditional, centuries-old technique of lost wax casting where molten silver is poured into a mould that has been created by means of a wax model. Once the silver has solidified, the wax model is melted and drained away. Each of our models is then individually hand chased to produce the lifelike effect seen in the finished piece.