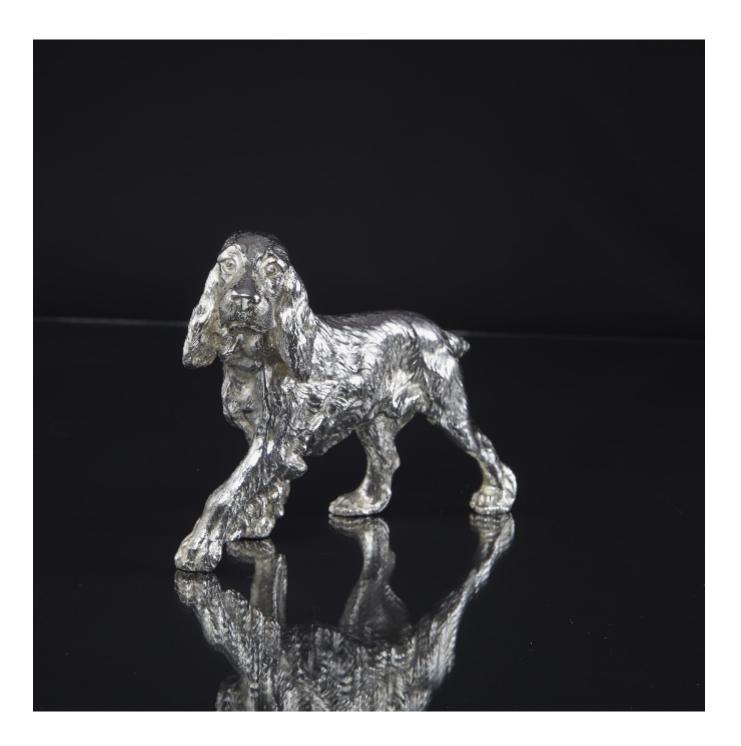

## Large silver spaniel

£3,905

REF: 4465 Height: 125 mm (4.92") Width: 190 mm (7.48") Weight: 650 g

## Description

One of our most popular silver models is this striking heavy-gauge sterling silver spaniel.

Our heavy quality models are cast in sterling silver using the traditional, centuries-old technique of lost wax casting where molten silver is poured into a mould that has been created by means of a wax model. Once the silver has solidified, the wax model is melted and drained away. Each of our models is then individually hand chased to produce the lifelike effect seen in the finished piece.