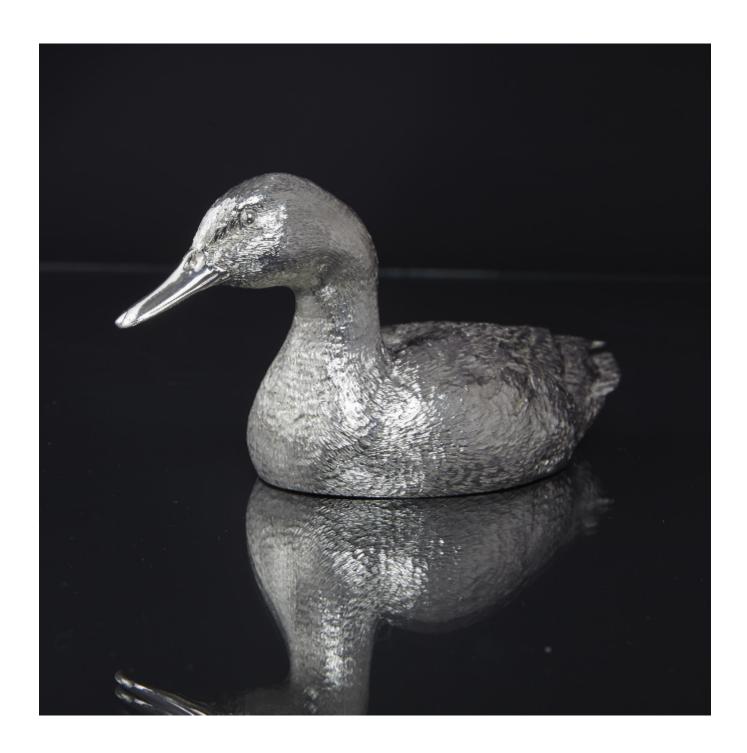

## LANGFORDS Antique & Contemporary Silver

Large silver mallard duck

£2,710

REF: 4538

Height: 75 mm (2.95") Width: 165 mm (6.5")

Weight: 422 g

Whether living in an urban environment or in the country, we have a fondness for the mallard. This large silver mallard duck is carefully cast in a pose where she is serenely sitting on water. Her silver mallard partner is available separately.