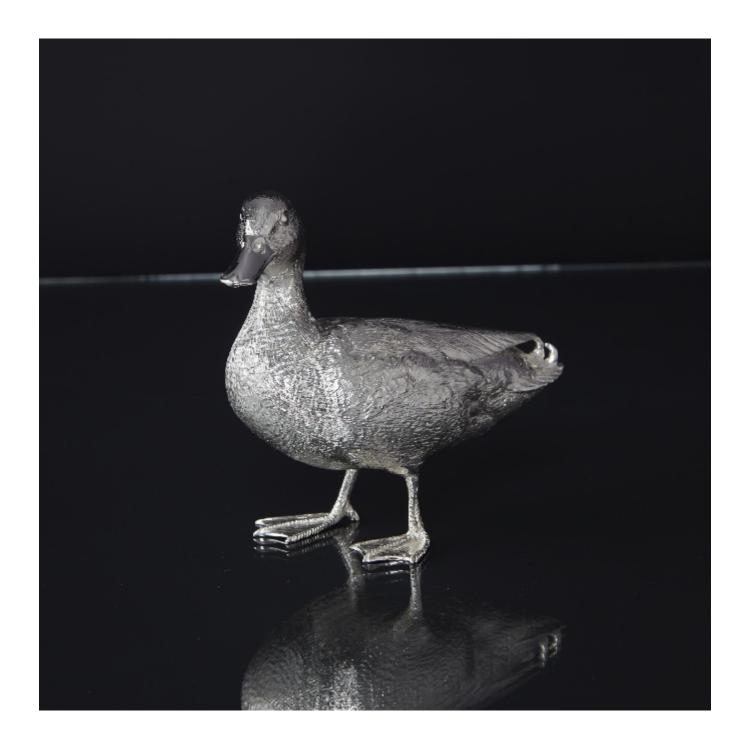

## LANGFORDS Antique & Contemporary Silver

Large silver mallard drake

£2,600

REF: 4537

Height: 115 mm (4.53") Width: 135 mm (5.31")

Weight: 521 g

## Description

Whether living in an urban environment or in the country, we have a fondness for the mallard and this large silver mallard drake is carefully cast in a standing pose. His female duck partner is also available to buy.