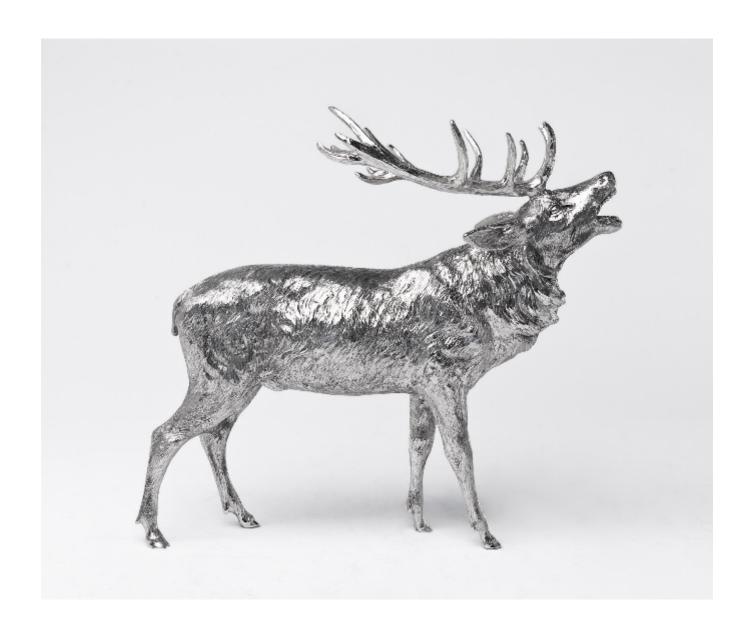

Large silver bellowing stag

£4,975

REF: 4455

Height: 205 mm (8.07") Width: 240 mm (9.45")

Weight: 955 g

## Description

Handsome large model of a bellowing stag cast in solid silver and beautifully proportioned. The impressive animal is finely hand-chased to give very realistic detail.

Our heavy quality models are cast in sterling silver using the traditional, centuries-old technique of lost wax casting where molten silver is poured into a mould that has been created by means of a wax model. Once the silver has solidified, the wax model is melted and drained away. Each of our models is then individually hand chased to produce the lifelike effect seen in the finished piece.