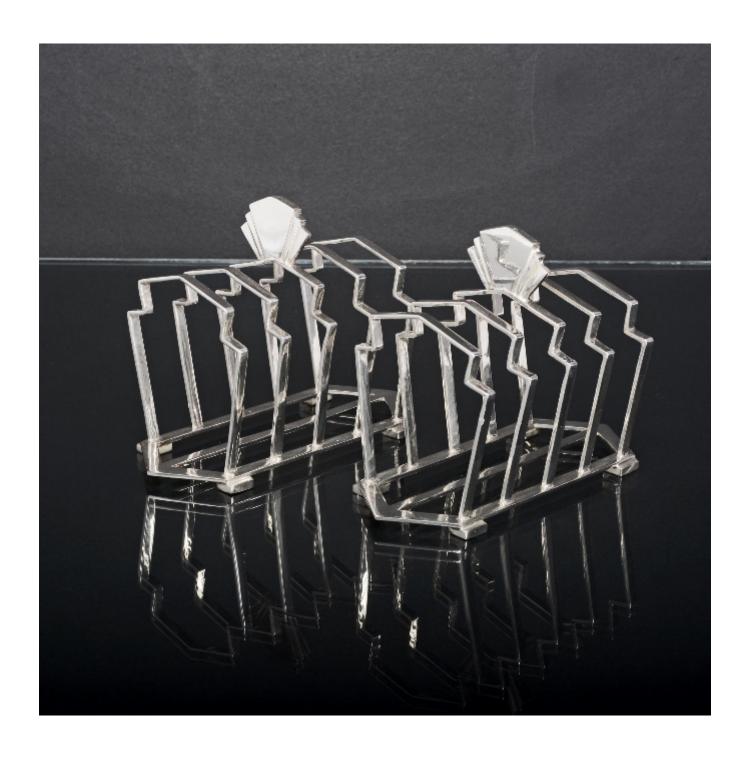

## Pair Art Deco silver-plated toast racks

James Dixon & Sons

£220

REF: 5423

Height: 100 mm (3.94") Depth: 135 mm (5.31")

## Description

This pair of silver-plated toast racks personify the Art Deco era which was characterised by sleek geometric or stylised forms. The angular shape of the frame and the fan-shaped handle are familiar design cues. Apart from holding your morning toast, we have found them to make excellent mobile phone and iPad holders.