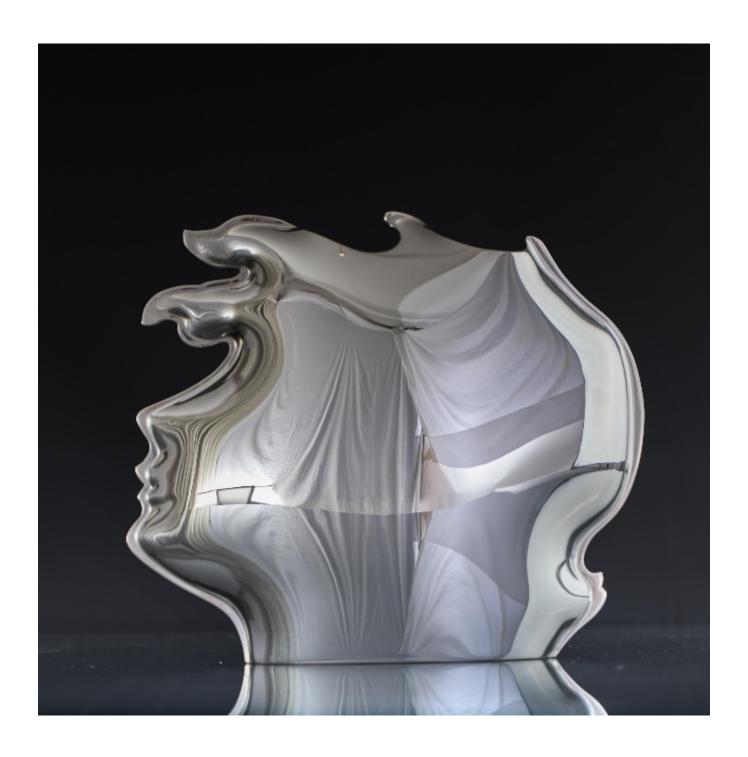

## Description

The 1978 design of De Vecchi's sculptural Diana vase adopts a silhouette of excellence, the human face, and combines it with a sinuous abstract form creating a seamless consolidation of the two.

A partner to De Vecchi's Phoemina silver vase, this piece maintains a three-dimensional appearance with its inflated construction. With or without flowers, the expressive silhouetted faces of Diana and her sister, with ruffled locks and the light spots that run along the irregular outline, make them an evocative duo.