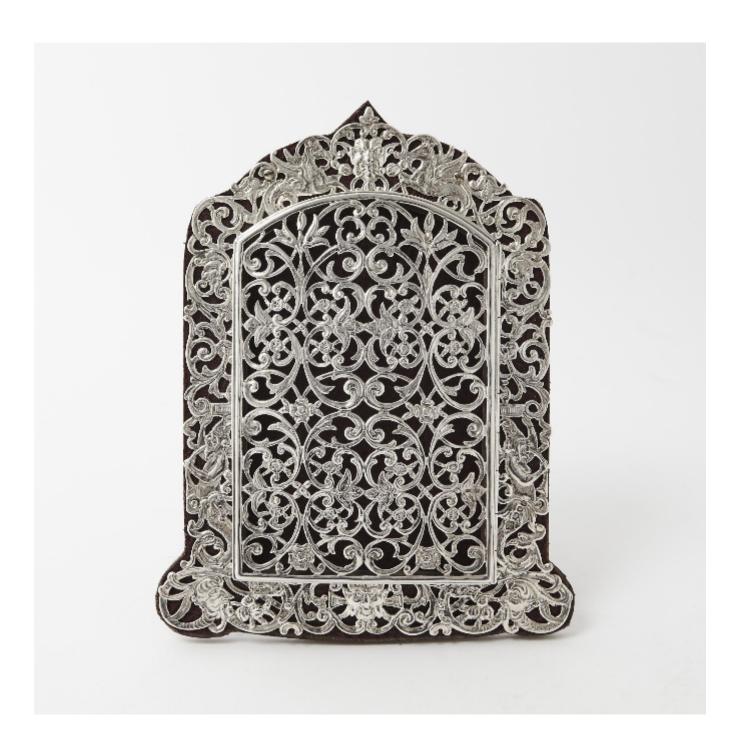

## Description

An unusual, highly decorative and wonderful quality antique silver photograph frame with hinged door to the conceal the picture. The silver is richly adorned with openwork decoration of scrolls, flowers and various mythical figures, and is supported by its original wood frame and easel. We've not seen a photograph frame like this before.