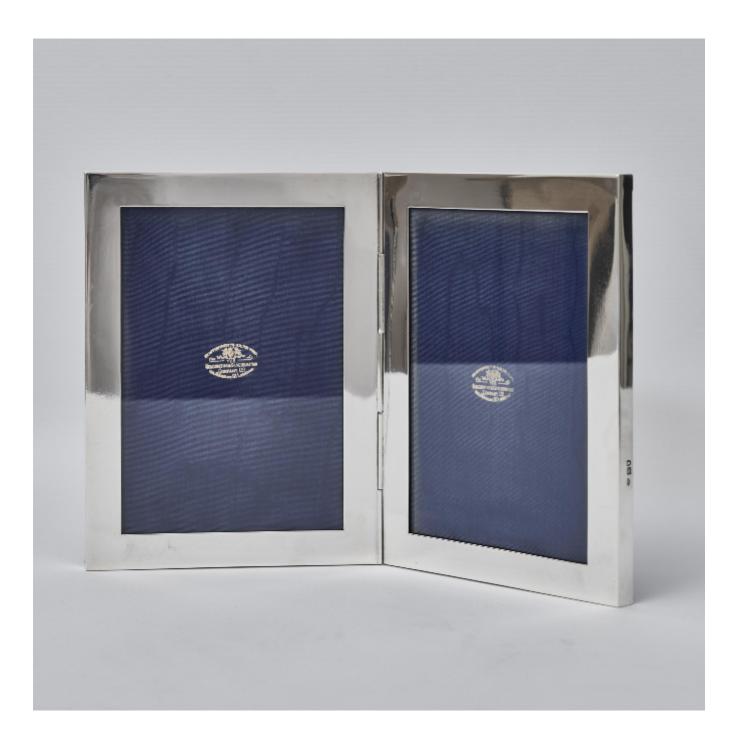

## Edwardian folding silver photograph frame

Goldsmiths & Silversmiths Co

Sold

REF: 8081 Height: 270 mm (10.63") Width: 310 mm (12.2") Depth: 11 mm (0.43")

## Description

This lovely quality double photograph frame is handmade in sterling silver with a central hinge to provide two portrait frames. The original silk backing is embossed in gold with the royal warrant emblem for Goldsmiths & Silversmiths Company, and the backs of the frame have their original velvet, showing signs of wear commensurate with more than 100 years of use.

Each frame displays a photo  $7" \times 4\frac{3}{4}"$  (170mm x 120mm).