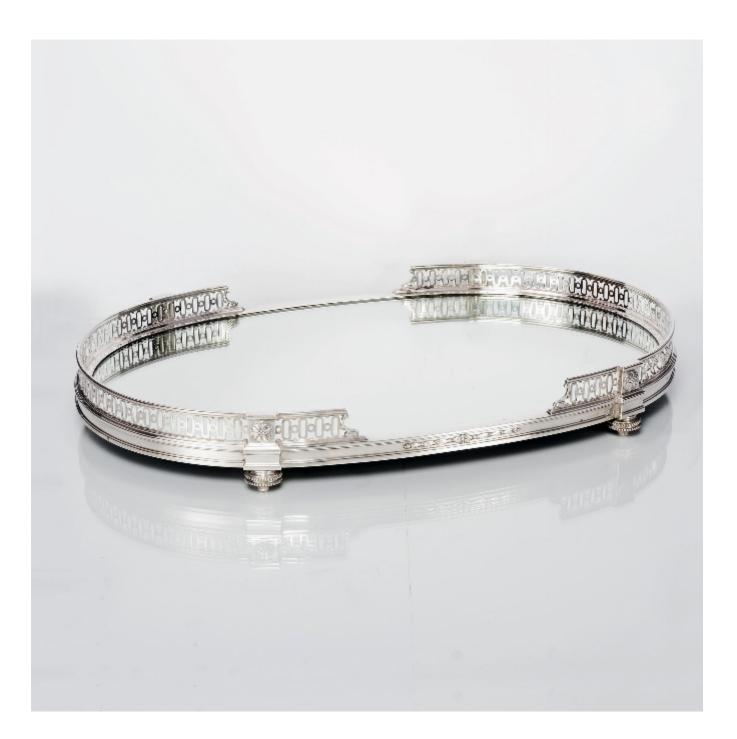

## Antique 1st Standard French silver plateau

Unknown Maker

£11,800

REF: 1269 Height: 70 mm (2.76") Width: 635 mm (25") Depth: 420 mm (16.54")

## Description

Heavy gauge French 1st quality (950) silver plateau, with a mirrored base, made at the end of the 19th century. Of oval form this antique plateau is surrounded with a crisply pierced gallery, bellflower decorations and mounted on four round feet that are decorated with a delicate bead pattern.