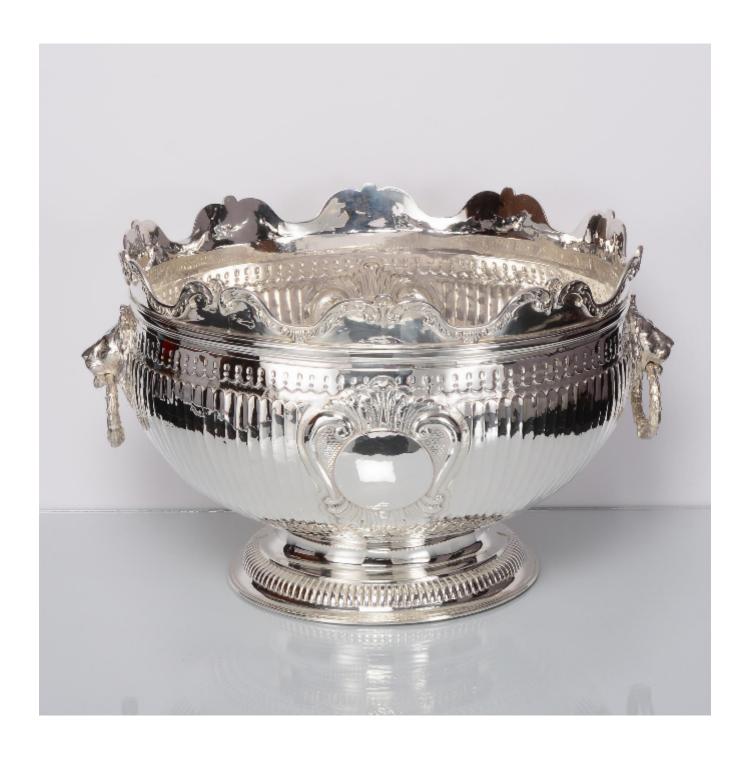

## Large Victorian silver Monteith bowl

F B Thomas & Co

Sold

REF: 6048

Height: 285 mm (11.22")

Diameter: 425 mm (16.73")

Weight: 3961 g

## Description

A hugely impressive silver punch bowl in the Monteith style. The round body is bellied with inverted fluting and two cast lion mask handles. The traditional scalloped rim flares slightly out and has a cast and applied border leaves, shells and scrolls. There is a vacant round cartouche for engraving on either side of the bowl, both surrounded by scrolls and stylised acanthus leaves.